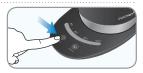

대 또는 수위표시창에 물방울이 맺힐 수 있습니다. 이것은 자연적인 현상이며, 제품의 이상이 아닙니다.





### 물 가열하기 #CKT-C1700M

처음 사용하실때나 오랜기간 사용하지 않다가 사용하실 경우에는 물을 넣고 가열후 물을 따라버린 후에 사용하여 주십시오.제품을 처음 사용하실때는 고무 등의 냄새가 나는 경우가 있으나 몇번 사용하시면 없어집니다.

- ① 전기주전자의 받침대를 화기가 없는 평평한 곳에 놓고 전원 플러그를 콘센트에 연결하십시오.
  - 받침대는 정품 쿠첸 전기 주전자만 사용 가능합니다.



- 전기 주전자의 뚜껑을 열고 물을 채워 주십시오.
  - 주전자가 받침대 위에 올려져 있는 상태에서 절대로 물을 넣지 마십시오.
  - 최대표시(MAX)이상이나 ② 이하로 물을 넣지 마십시오. 물을 최대표시 이상으로 넣을 경우 뚜껑의 윗부분을 통해 끓는 물이 넘칠 수가 있으므로 특히 주의 하십시오.
  - \* 뚜껑 여는 방법
    뚜껑은 그림처럼 손가락으로 뚜껑열림 버튼을
    살짝 누르면 열립니다.



#### 纤성을 닫아 주십시오.

- 뚜껑을 닫지 않으면 스팀이나 끓는 물에 의해 화상을 입을 수 있습니다.
- ※ 뚜껑 닫는 방법 화상방지 안전캡 부분을 살짝 누르면 닫힙니다. (이외의 부분은 화상 위험이 있습니다)



- 4 제품을 받침대 위에 올리고 가열/취소 버튼을 터치해 주십시오.
  - 가열/취소 버튼을 누르면 가열되기 시작합니다.
  - •물이 끓고 난 후에는 전원스위치가 자동으로 꺼집니다.
  - ※ 온도 미설정 시, 100℃까지 끓은 후 전원이 자동으로 차단됩니다.



- ② 온도설정 구간에서 원하시는 온도를 터치 또는 밀어주십시오.
  - 끓으면서 설정 온도가 깜박입니다. (40°C 이하는 온도가 표시되지 않습니다.) • 설정온도 도달 또는 물이 끓은 후에는 삐소리와 함께 주전자의 작동이 멈춥니다.
  - \* 100°C 미만의 온도 설정시 물이 끓지 않고, 선택온도까지만 가열됩니다.



- 전기주전자가 작동을 완전히 멈추면 코드를 뽑아주십시오.
  - 사용 후에는 주전자 안에 물을 남기지 마십시오.
  - ※ 처음 사용시 주전자에 물을 넣고 끓인후 버리고 사용하십시오
  - ※ 위의 방법을 2~3회 정도 반복 후 사용하십시오
  - ※ 받침대 또는 수위표시청에 물방울이 맺힐 수 있습니다. 이것은 자연적인 현상이며, 제품의 이상이 아닙니다.



### 물 보온하기

- 1 선택보온 버튼을 눌러주세요.
  - 끓으면서 현재 온도가 깜박입니다. (40℃ 이하는 온도가 표시되지 않습니다)



- ② 온도설정 구간에서 원하시는 온도를 터치 또는 밀어주세요.
  - ※ 온도 미설정 시 100℃까지 끓은 후 95℃에서 보온기능이 작동됩니다.



- ③ 설정 온도 도달 후, 온도가 온도설정 구간에 표시되며, 보온이 2시간 유지됩니다.
  - ※ 고온에서 장시간 보온시 물이 증발하여 자동으로 전원이 차단됩니다.
  - ※ 보온 설정 후 2시간 후에 자동으로 전원이 차단됩니다.



### 취소

1 가열/취소 버튼을 누르시면, 끓이거나 보온 도중 언제든지 작동이 취소됩니다.



### 현재온도 확인하기

1 받침대에서 본체를 분리한 후, 다시 꽂으시면 온도설정 구간에 온도가