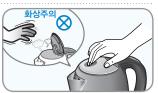

#### ⑤ 뚜껑을 닫아 주십시오.

- 뚜껑을 닫지 않으면 스팀이나 끓는 물에 의해 화상을 입을 수 있습니다.
- ※뚜껑 닫는 방법화상주의 안전캡 부분을 살짝 누르면 닫힙니다.(이외의 부분은 화상 위험이 있습니다)