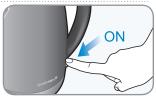

#### 4 제품을 받침대 위에 올리고 전원스위치를 눌러 주십시오.

- 전원 스위치를 누르면 가열되기 시작합니다.
- •물이 끓고 난 후에는 전원스위치가 자동으로 꺼집니다.

#### 纤성을 닫아 주십시오.

- 뚜껑을 닫지 않으면 스팀이나 끓는 물에 의해 화상을 입을 수 있습니다.
- ※ 뚜껑 닫는 방법 화상방지 안전캡 부분을 살짝 누르면 닫힙니다. (이외의 부분은 화상 위험이 있습니다)

- 4 제품을 받침대 위에 올리고 가열/취소 버튼을 터치해 주십시오.
  - 가열/취소 버튼을 누르면 가열되기 시작합니다.
  - •물이 끓고 난 후에는 전원스위치가 자동으로 꺼집니다.
  - ※ 온도 미설정 시, 100℃까지 끓은 후 전원이 자동으로 차단됩니다.