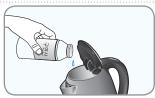

### 물 가열하기 #CKT-C1700

처음 사용하실 때나 오랜기간 사용하지 않다가 사용하실 경우에는 물을 넣고 가열 후 물을 따라버린 후에 사용하여 주십시오. 제품을 처음 사용하실 때는 고무 등의 냄새가 나는 경우가 있으나 몇번 사용하시면 없어집니다.

- ① 전기주전자의 받침대를 화기가 없는 평평한 곳에 놓고 전원 플러그를 콘센트에 연결하십시오.
  - 받침대는 정품 쿠첸 전기 주전자만 사용 가능합니다.

### 물 가열하기 #CKT-C1700M

처음 사용하실때나 오랜기간 사용하지 않다가 사용하실 경우에는 물을 넣고 가열후 물을 따라버린 후에 사용하여 주십시오.제품을 처음 사용하실때는 고무 등의 냄새가 나는 경우가 있으나 몇번 사용하시면 없어집니다.

- ① 전기주전자의 받침대를 화기가 없는 평평한 곳에 놓고 전원 플러그를 콘센트에 연결하십시오.
  - 받침대는 정품 쿠첸 전기 주전자만 사용 가능합니다.