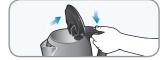

#### ⑤ 뚜껑을 닫아 주십시오.

- 뚜껑을 닫지 않으면 스팀이나 끓는 물에 의해 화상을 입을 수 있습니다.
- ※뚜껑 닫는 방법화상주의 안전캡 부분을 살짝 누르면 닫힙니다.(이외의 부분은 화상 위험이 있습니다)

#### 纤성을 닫아 주십시오.

- 뚜껑을 닫지 않으면 스팀이나 끓는 물에 의해 화상을 입을 수 있습니다.
- ※ 뚜껑 닫는 방법 화상방지 안전캡 부분을 살짝 누르면 닫힙니다. (이외의 부분은 화상 위험이 있습니다)

- 4 제품을 받침대 위에 올리고 가열/취소 버튼을 터치해 주십시오.
  - 가열/취소 버튼을 누르면 가열되기 시작합니다.
  - •물이 끓고 난 후에는 전원스위치가 자동으로 꺼집니다.
  - ※ 온도 미설정 시, 100℃까지 끓은 후 전원이 자동으로 차단됩니다.