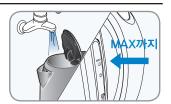

#### 전기 주전자의 뚜껑을 열고 물을 채워 주십시오.

- 주전자가 받침대 위에 올려져 있는 상태에서 절대로 물을 넣지 마십시오.
- 최대표시(MAX)이상이나 ② 이하로 물을 넣지 마십시오, 물을 최대표시 이상으로 넣을 경우 뚜껑의 윗부분을 통해 끓는 물이 넘칠 수가 있으므로 특히 주의 하십시오.
- ※뚜껑 여는 방법뚜껑은 그림처럼 손가락으로 뚜껑열림 버튼을 살짝 누르면 열립니다.

- 전기 주전자의 뚜껑을 열고 물을 채워 주십시오.
  - 주전자가 받침대 위에 올려져 있는 상태에서 절대로 물을 넣지 마십시오.
  - 최대표시(MAX)이상이나 ② 이하로 물을 넣지 마십시오. 물을 최대표시 이상으로 넣을 경우 뚜껑의 윗부분을 통해 끓는 물이 넘칠 수가 있으므로 특히 주의 하십시오.
  - \* 뚜껑 여는 방법
    뚜껑은 그림처럼 손가락으로 뚜껑열림 버튼을
    살짝 누르면 열립니다.