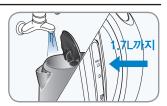

#### 전기 주전자의 뚜껑을 열고 물을 채워 주십시오.

- 주전자가 받침대 위에 올려져 있는 상태에서 절대로 물을 넣지 마십시오.
- 최대표시(MAX)이상이나 ② 이하로 물을 넣지 마십시오, 물을 최대표시 이상으로 넣을 경우 뚜껑의 윗부분을 통해 끓는 물이 넘칠 수가 있으므로 특히 주의 하십시오.
- ※뚜껑 여는 방법뚜껑은 그림처럼 손가락으로 뚜껑열림 버튼을 살짝 누르면 열립니다.

- 전기 주전자의 뚜껑을 열고 물을 채워 주십시오.
  - 주전자가 받침대 위에 올려져 있는 상태에서 절대로 물을 넣지 마십시오.
  - 최대표시(MAX)이상이나 ② 이하로 물을 넣지 마십시오. 물을 최대표시 이상으로 넣을 경우 뚜껑의 윗부분을 통해 끓는 물이 넘칠 수가 있으므로 특히 주의 하십시오.
  - \* 뚜껑 여는 방법
    뚜껑은 그림처럼 손가락으로 뚜껑열림 버튼을
    살짝 누르면 열립니다.