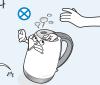

### 사용중에

최대 용량 이상 물을 넣지 마시고, 별도의 컵 또는 주전자 등을

사용하여 물을 채워 주십시오.

물이 넘치거나 제품 고장의 원인이 됩니다.

받침대 접속기 전원연결부, 전원 접속플러그 홈에 젓가락, 스푼, 포크 등으로 찌르지 마시고

이물질은 절대 넣지 미십시오.

감전, 화상 신체 상해의 위험이 있습니다.

물 배출구 및 뚜껑(화상방지용 안전캡부분 외) 얼굴이나 손을 대지 마십시오.

화상의 위험이 있습니다.

제품을 임의로 분해하거나 수리, 개조하지 마십시오.

이상 시에는 서비스 센터로 연락하십시오

화상의 위험이 있습니다.

사용 후에는 반드시 플러그를 뽑아서 보관하시고,

내부 용기가 식은 후에 청소하십시오.

화재 및 신체 상해의 위험이 있습니다.

항상 뚜껑을 연 후 물을 부어주십시오.