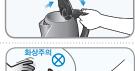

#### ⑤ 뚜껑을 닫아 주십시오.

- 뚜껑을 닫지 않으면 스팀이나 끓는 물에 의해 화상을 입을 수 있습니다.
- ※뚜껑 닫는 방법화상주의 안전캡 부분을 살짝 누르면 닫힙니다.(이외의 부분은 화상 위험이 있습니다)