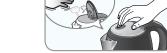

#### 전기 주전자의 뚜껑을 열고 물을 채워 주십시오.

- 주전자가 받침대 위에 올려져 있는 상태에서 절대로 물을 넣지 마십시오.
- 최대표시(MAX)이상이나 ② 이하로 물을 넣지 마십시오, 물을 최대표시 이상으로 넣을 경우 뚜껑의 윗부분을 통해 끓는 물이 넘칠 수가 있으므로 특히 주의 하십시오.
- ※뚜껑 여는 방법뚜껑은 그림처럼 손가락으로 뚜껑열림 버튼을 살짝 누르면 열립니다.

- 전기 주전자의 뚜껑을 열고 물을 채워 주십시오.
  - 주전자가 받침대 위에 올려져 있는 상태에서 절대로 물을 넣지 마십시오.
  - 최대표시(MAX)이상이나 ② 이하로 물을 넣지 마십시오. 물을 최대표시 이상으로 넣을 경우 뚜껑의 윗부분을 통해 끓는 물이 넘칠 수가 있으므로 특히 주의 하십시오.
  - \* 뚜껑 여는 방법
    뚜껑은 그림처럼 손가락으로 뚜껑열림 버튼을
    살짝 누르면 열립니다.