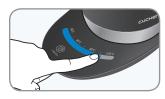

#### ⑤ 뚜껑을 닫아 주십시오.

- 뚜껑을 닫지 않으면 스팀이나 끓는 물에 의해 화상을 입을 수 있습니다.
- ※뚜껑 닫는 방법화상주의 안전캡 부분을 살짝 누르면 닫힙니다.(이외의 부분은 화상 위험이 있습니다)

#### 纤성을 닫아 주십시오.

- 뚜껑을 닫지 않으면 스팀이나 끓는 물에 의해 화상을 입을 수 있습니다.
- ※ 뚜껑 닫는 방법 화상방지 안전캡 부분을 살짝 누르면 닫힙니다. (이외의 부분은 화상 위험이 있습니다)

- 4 제품을 받침대 위에 올리고 가열/취소 버튼을 터치해 주십시오.
  - 가열/취소 버튼을 누르면 가열되기 시작합니다.
  - •물이 끓고 난 후에는 전원스위치가 자동으로 꺼집니다.
  - ※ 온도 미설정 시, 100℃까지 끓은 후 전원이 자동으로 차단됩니다.