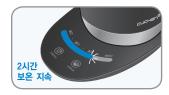

### 물 보온하기

- 1 선택보온 버튼을 눌러주세요.
  - 끓으면서 현재 온도가 깜박입니다. (40℃ 이하는 온도가 표시되지 않습니다)

- ② 온도설정 구간에서 원하시는 온도를 터치 또는 밀어주세요.
  - ※ 온도 미설정 시 100℃까지 끓은 후 95℃에서 보온기능이 작동됩니다.

- ③ 설정 온도 도달 후, 온도가 온도설정 구간에 표시되며, 보온이 2시간 유지됩니다.
  - ※ 고온에서 장시간 보온시 물이 증발하여 자동으로 전원이 차단됩니다.
  - ※ 보온 설정 후 2시간 후에 자동으로 전원이 차단됩니다.