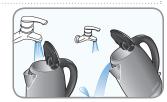

### 식초를 사용하는 경우 청소(물때 제거)방법

① 주전자에 1.7L 표시부까지 물을 채워 끓이십시오.

② 전원스위치를 끄고, 채워진 물에 식초를 MAX 수위까지 첨가하여 주십시오.

③ 하룻밤 동안 주전자 속의 용액을 그대로 두십시오.

4 주전자를 비우고 내부를 철저히 헹구십시오.

주전자 속에 깨끗한 물을 넣고 끓이십시오.

- 주전자를 비우고, 다시 깨끗한 물로 헹구십시오.
  - 만일 잔여물이 남아 있는 경우, 위의 과정을 반복하십시오.
  - 또한 물때 제거용 세제를 사용하시어 헹구셔도 좋습니다.
  - \* 정기적으로 물때를 제거해주십시오. 적어도 한 달에 한번, 단, 센물을 사용하는 경우에는 더욱 자주 청소해 주십시오.
  - ※ 분리형 거름망 필터를 착용 후 청소해 주십시오.

### 구연산을 사용하는 경우 청소(물때 제거)방법

1 주전자에 물을 MAX까지 채워 주십시오.

② 구연산 세정제 40 g을 물이 채워진 주전자에 넣어 주십시오.

주전자의 전원을 ON시켜 주십시오.

4 1회 가열된 후, 주전자의 전원이 OFF되면 뚜껑을 열고 식혀 주십시오.

4한 후 뚜껑을 닫고, 전원을 재 ON시켜 주십시오.

- 6 4, 5번의 동작을 2~3회 반복 후, 세정한 물을 버리고 맑은 물로 재동작하여 헹궈주십시오.
  - ※ 정기적으로 물때를 제거해주십시오 적어도 한 달에 한번, 단, 센물을 사용하는 경우에는 더욱 자주 청소해 주십시오.