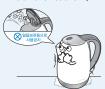

감전의 위험이 있습니다.

내부 용기 세척 시 신나, 청소용 분말, 금속 연마제 등을

사용하지 마십시오.

용기 표면이 손상될 수 있습니다.

물 배출구나 제품 내부에 금속 막대 등이물질을

이물질을 절대 넣지 마십시오.

감전 및 화재의 원인이 됩니다. (특히 어린이 주의)