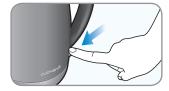

#### 전기 주전자의 뚜껑을 열고 물을 채워 주십시오.

- 주전자가 받침대 위에 올려져 있는 상태에서 절대로 물을 넣지 마십시오.
- 최대표시(MAX)이상이나 ② 이하로 물을 넣지 마십시오, 물을 최대표시 이상으로 넣을 경우 뚜껑의 윗부분을 통해 끓는 물이 넘칠 수가 있으므로 특히 주의 하십시오.
- ※뚜껑 여는 방법뚜껑은 그림처럼 손가락으로 뚜껑열림 버튼을 살짝 누르면 열립니다.