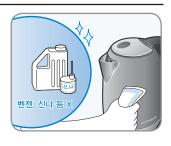

#### 1 외부용기

- 청소할 때 벤젠, 신나 등으로 닦으면 제품이 변형될 수 있습니다. 약간 젖은 행주나 면포로 외부를 닦아주십시오.
- ※ 제품을 절대로 물 속에 넣어 씻지 마십시오.