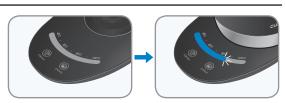

- ② 온도설정 구간에서 원하시는 온도를 터치 또는 밀어주십시오.
  - 끓으면서 설정 온도가 깜박입니다. (40°C 이하는 온도가 표시되지 않습니다.) • 설정온도 도달 또는 물이 끓은 후에는 삐소리와 함께 주전자의 작동이 멈춥니다.
  - \* 100°C 미만의 온도 설정시 물이 끓지 않고, 선택온도까지만 가열됩니다.

- 전기주전자가 작동을 완전히 멈추면 코드를 뽑아주십시오.
  - 사용 후에는 주전자 안에 물을 남기지 마십시오.
  - ※ 처음 사용시 주전자에 물을 넣고 끓인후 버리고 사용하십시오
  - ※ 위의 방법을 2~3회 정도 반복 후 사용하십시오
  - ※ 받침대 또는 수위표시청에 물방울이 맺힐 수 있습니다. 이것은 자연적인 현상이며, 제품의 이상이 아닙니다.

### 물 보온하기

- 1 선택보온 버튼을 눌러주세요.
  - 끓으면서 현재 온도가 깜박입니다. (40℃ 이하는 온도가 표시되지 않습니다)

- ② 온도설정 구간에서 원하시는 온도를 터치 또는 밀어주세요.
  - ※ 온도 미설정 시 100℃까지 끓은 후 95℃에서 보온기능이 작동됩니다.

- ③ 설정 온도 도달 후, 온도가 온도설정 구간에 표시되며, 보온이 2시간 유지됩니다.
  - ※ 고온에서 장시간 보온시 물이 증발하여 자동으로 전원이 차단됩니다.
  - ※ 보온 설정 후 2시간 후에 자동으로 전원이 차단됩니다.