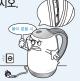

#### 전기 주전자의 뚜껑을 열고 물을 채워 주십시오.

- 주전자가 받침대 위에 올려져 있는 상태에서 절대로 물을 넣지 마십시오.
- 최대표시(MAX)이상이나 ② 이하로 물을 넣지 마십시오, 물을 최대표시 이상으로 넣을 경우 뚜껑의 윗부분을 통해 끓는 물이 넘칠 수가 있으므로 특히 주의 하십시오.
- ※뚜껑 여는 방법뚜껑은 그림처럼 손가락으로 뚜껑열림 버튼을 살짝 누르면 열립니다.

#### ⑤ 뚜껑을 닫아 주십시오.

- 뚜껑을 닫지 않으면 스팀이나 끓는 물에 의해 화상을 입을 수 있습니다.
- ※뚜껑 닫는 방법화상주의 안전캡 부분을 살짝 누르면 닫힙니다.(이외의 부분은 화상 위험이 있습니다)