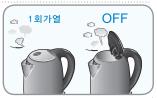

### 구연산을 사용하는 경우 청소(물때 제거)방법

1 주전자에 물을 MAX까지 채워 주십시오.

② 구연산 세정제 40 g을 물이 채워진 주전자에 넣어 주십시오.

주전자의 전원을 ON시켜 주십시오.

4 1회 가열된 후, 주전자의 전원이 OFF되면 뚜껑을 열고 식혀 주십시오.

4한 후 뚜껑을 닫고, 전원을 재 ON시켜 주십시오.

- 6 4, 5번의 동작을 2~3회 반복 후, 세정한 물을 버리고 맑은 물로 재동작하여 헹궈주십시오.
  - ※ 정기적으로 물때를 제거해주십시오 적어도 한 달에 한번, 단, 센물을 사용하는 경우에는 더욱 자주 청소해 주십시오.