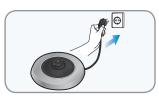

### 물 가열하기 #CKT-C1700

처음 사용하실 때나 오랜기간 사용하지 않다가 사용하실 경우에는 물을 넣고 가열 후 물을 따라버린 후에 사용하여 주십시오. 제품을 처음 사용하실 때는 고무 등의 냄새가 나는 경우가 있으나 몇번 사용하시면 없어집니다.

- ① 전기주전자의 받침대를 화기가 없는 평평한 곳에 놓고 전원 플러그를 콘센트에 연결하십시오.
  - 받침대는 정품 쿠첸 전기 주전자만 사용 가능합니다.

### 물 가열하기 #CKT-C1700M

처음 사용하실때나 오랜기간 사용하지 않다가 사용하실 경우에는 물을 넣고 가열후 물을 따라버린 후에 사용하여 주십시오.제품을 처음 사용하실때는 고무 등의 냄새가 나는 경우가 있으나 몇번 사용하시면 없어집니다.

- ① 전기주전자의 받침대를 화기가 없는 평평한 곳에 놓고 전원 플러그를 콘센트에 연결하십시오.
  - 받침대는 정품 쿠첸 전기 주전자만 사용 가능합니다.