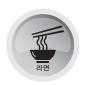

# 온도를 이렇게 설정하면 더 좋아요. (CKT-Cl700M 모델 한함)

100℃ 면류 / 홍차

90℃ 커피

80℃ 녹차

**70°**℃ 분유 (분유 속 사카자키균 멸균이 가능한 온도) **40°**℃ 분유 (아이가 마시기 적합한 온도)