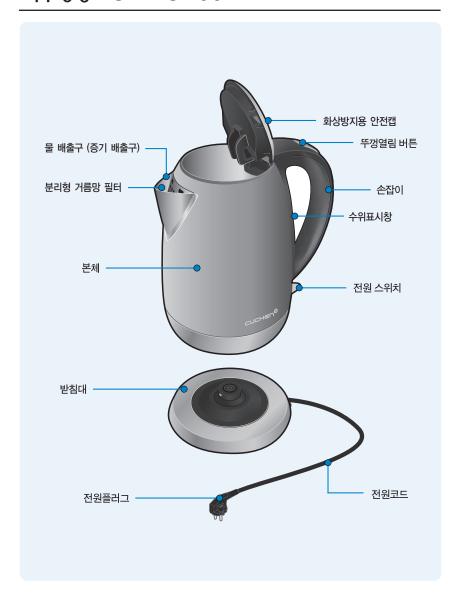

있습니다.



사용 중이거나 사용 직후에는 본체, 뚜껑 및 바닥 등이 뜨거우므로

크거구프5 만지지 마십시오.

화상의 위험이 있습니다.



급수 중에는 본체를 회전 시키지 마십시오.

물이 튀어 화상의 위험이 있습니다.



얼음 보관용으로 사용하지 마십시오.

제품 내부의 전기부품에 물이나 이슬이 맺혀 고장의 원인이 됩니다.



오랫동안 제품을 사용하지 않을 시에는 박스에 넣어 습기가 없는 건조한 곳에서 보관 하십시오.

제품 손상의 위험이 있습니다.



반드시 전원플러그를 뺀 후 청소하고, 물에 담궈 세척하지 마십시오. 세척후 사용 시에는 반드시 제품을 건조

시킨 후 사용하십시오.









### 사용중에



물을 끓이는 용도 외에는 다른 액체 (우유, 차종류, 커피, 술, 국, 라면, 보리차 등)를 끓이는 용도로 사용하지 마십시오.

화재의 위험이 있습니다.



증기 배출구 위에 행주나 장식용 덮개, 기타 물건을 올린 채 사용하지 마십시오.

제품 성능 저하 및 화재의 원인이 됩니다.



#### 뚜껑을 정확하게 닫아 주십시오.

제품이 작동하지 않을 수 있습니다.



사용 중 전기 주전자의 물이 말라버린 경우 약 15분간 식힌후 사용하십시오.



#### 제품을 떨어뜨리거나 충격을 주지 마세요.

제품 고장 및 파손의 우려가 있습니다.



#### 운반 시에는 반드시 운반손잡이를 이용하여 주십시오.

손잡이 이외의 부분을 잡고 운반하면 떨어지는 등 안전사고 및 표면 손상에 의한 감전, 화재의 원인이 됩니다.



# 제품 각 부분의 명칭

# 외부명칭 #CKT-C1700



# 제품 각 부분의 명칭



# 외부명칭 #CKT-Cl700M



### 물 가열하기 #CKT-C1700

처음 사용하실 때나 오랜기간 사용하지 않다가 사용하실 경우에는 물을 넣고 가열 후 물을 따라버린 후에 사용하여 주십시오. 제품을 처음 사용하실 때는 고무 등의 냄새가 나는 경우가 있으나 몇번 사용하시면 없어집니다.

- ① 전기주전자의 받침대를 화기가 없는 평평한 곳에 놓고 전원 플러그를 콘센트에 연결하십시오.
  - 받침대는 정품 쿠첸 전기 주전자만 사용 가능합니다.



#### 전기 주전자의 뚜껑을 열고 물을 채워 주십시오.

- 주전자가 받침대 위에 올려져 있는 상태에서 절대로 물을 넣지 마십시오.
- 최대표시(MAX)이상이나 ② 이하로 물을 넣지 마십시오, 물을 최대표시 이상으로 넣을 경우 뚜껑의 윗부분을 통해 끓는 물이 넘칠 수가 있으므로 특히 주의 하십시오.
- ※뚜껑 여는 방법뚜껑은 그림처럼 손가락으로 뚜껑열림 버튼을 살짝 누르면 열립니다.





#### ⑤ 뚜껑을 닫아 주십시오.

- 뚜껑을 닫지 않으면 스팀이나 끓는 물에 의해 화상을 입을 수 있습니다.
- ※뚜껑 닫는 방법화상주의 안전캡 부분을 살짝 누르면 닫힙니다.(이외의 부분은 화상 위험이 있습니다)



#### 4 제품을 받침대 위에 올리고 전원스위치를 눌러 주십시오.

- 전원 스위치를 누르면 가열되기 시작합니다.
- •물이 끓고 난 후에는 전원스위치가 자동으로 꺼집니다.



#### 전기주전자가 작동을 완전히 멈추면 코드를 뽑아주십시오.

- 사용 후에는 주전자 안에 물을 남기지 마십시오.
- ※처음 사용시 주전