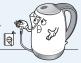

### 물 가열하기 #CKT-C1700

처음 사용하실 때나 오랜기간 사용하지 않다가 사용하실 경우에는 물을 넣고 가열 후 물을 따라버린 후에 사용하여 주십시오. 제품을 처음 사용하실 때는 고무 등의 냄새가 나는 경우가 있으나 몇번 사용하시면 없어집니다.

- ① 전기주전자의 받침대를 화기가 없는 평평한 곳에 놓고 전원 플러그를 콘센트에 연결하십시오.
  - 받침대는 정품 쿠첸 전기 주전자만 사용 가능합니다.

#### 4 제품을 받침대 위에 올리고 전원스위치를 눌러 주십시오.

- 전원 스위치를 누르면 가열되기 시작합니다.
- •물이 끓고 난 후에는 전원스위치가 자동으로 꺼집니다.