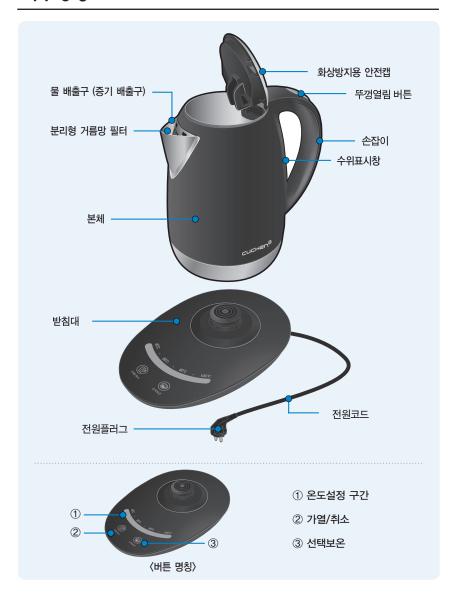

뜨거우므로

크거구프5 만지지 마십시오.

화상의 위험이 있습니다.



급수 중에는 본체를 회전 시키지 마십시오.

물이 튀어 화상의 위험이 있습니다.



얼음 보관용으로 사용하지 마십시오.

제품 내부의 전기부품에 물이나 이슬이 맺혀 고장의 원인이 됩니다.



오랫동안 제품을 사용하지 않을 시에는 박스에 넣어 습기가 없는 건조한 곳에서 보관 하십시오.

제품 손상의 위험이 있습니다.



반드시 전원플러그를 뺀 후 청소하고, 물에 담궈 세척하지 마십시오. 세척후 사용 시에는 반드시 제품을 건조

시킨 후 사용하십시오.









### 사용중에



물을 끓이는 용도 외에는 다른 액체 (우유, 차종류, 커피, 술, 국, 라면, 보리차 등)를 끓이는 용도로 사용하지 마십시오.

화재의 위험이 있습니다.



증기 배출구 위에 행주나 장식용 덮개, 기타 물건을 올린 채 사용하지 마십시오.

제품 성능 저하 및 화재의 원인이 됩니다.



#### 뚜껑을 정확하게 닫아 주십시오.

제품이 작동하지 않을 수 있습니다.



사용 중 전기 주전자의 물이 말라버린 경우 약 15분간 식힌후 사용하십시오.



#### 제품을 떨어뜨리거나 충격을 주지 마세요.

제품 고장 및 파손의 우려가 있습니다.



#### 운반 시에는 반드시 운반손잡이를 이용하여 주십시오.

손잡이 이외의 부분을 잡고 운반하면 떨어지는 등 안전사고 및 표면 손상에 의한 감전, 화재의 원인이 됩니다.



# 제품 각 부분의 명칭

# 외부명칭 #CKT-C1700



# 제품 각 부분의 명칭



# 외부명칭 #CKT-Cl700M



### 물 가열하기 #CKT-C1700

처음 사용하실 때나 오랜기간 사용하지 않다가 사용하실 경우에는 물을 넣고 가열 후 물을 따라버린 후에 사용하여 주십시오. 제품을 처음 사용하실 때는 고무 등의 냄새가 나는 경우가 있으나 몇번 사용하시면 없어집니다.

- ① 전기주전자의 받침대를 화기가 없는 평평한 곳에 놓고 전원 플러그를 콘센트에 연결하십시오.
  - 받침대는 정품 쿠첸 전기 주전자만 사용 가능합니다.



#### 전기 주전자의 뚜껑을 열고 물을 채워 주십시오.

- 주전자가 받침대 위에 올려져 있는 상태에서 절대로 물을 넣지 마십시오.
- 최대표시(MAX)이상이나 ② 이하로 물을 넣지 마십시오, 물을 최대표시 이상으로 넣을 경우 뚜껑의 윗부분을 통해 끓는 물이 넘칠 수가 있으므로 특히 주의 하십시오.
- ※뚜껑 여는 방법뚜껑은 그림처럼 손가락으로 뚜껑열림 버튼을 살짝 누르면 열립니다.





#### ⑤ 뚜껑을 닫아 주십시오.

- 뚜껑을 닫지 않으면 스팀이나 끓는 물에 의해 화상을 입을 수 있습니다.
- ※뚜껑 닫는 방법화상주의 안전캡 부분을 살짝 누르면 닫힙니다.(이외의 부분은 화상 위험이 있습니다)



#### 4 제품을 받침대 위에 올리고 전원스위치를 눌러 주십시오.

- 전원 스위치를 누르면 가열되기 시작합니다.
- •물이 끓고 난 후에는 전원스위치가 자동으로 꺼집니다.



#### 전기주전자가 작동을 완전히 멈추면 코드를 뽑아주십시오.

- 사용 후에는 주전자 안에 물을 남기지 마십시오.
- ※처음 사용시 주전자에 물을 넣고 끓인후 버리고 사용하십시오.
- ※위의 방법을 2~3회