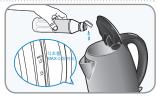

#### ⑤ 뚜껑을 닫아 주십시오.

- 뚜껑을 닫지 않으면 스팀이나 끓는 물에 의해 화상을 입을 수 있습니다.
- ※뚜껑 닫는 방법화상주의 안전캡 부분을 살짝 누르면 닫힙니다.(이외의 부분은 화상 위험이 있습니다)

#### 纤성을 닫아 주십시오.

- 뚜껑을 닫지 않으면 스팀이나 끓는 물에 의해 화상을 입을 수 있습니다.
- ※ 뚜껑 닫는 방법 화상방지 안전캡 부분을 살짝 누르면 닫힙니다. (이외의 부분은 화상 위험이 있습니다)

- 4 제품을 받침대 위에 올리고 가열/취소 버튼을 터치해 주십시오.
  - 가열/취소 버튼을 누르면 가열되기 시작합니다.
  - •물이 끓고 난 후에는 전원스위치가 자동으로 꺼집니다.
  - ※ 온도 미설정 시, 100℃까지 끓은 후 전원이 자동으로 차단됩니다.