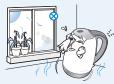

### 설치관련

제품과 가까운 곳에서 가연성 가스나 인화성 물질 등을 사용하거나 보관 하지 마십시오.

화재의 위험이 있습니다.

어린이 혼자 사용하거나 어린이가 만질 수 있는 장소에 제품을 두지 마십시오.

신체 상해 및 제품 파손의 우려가 있습니다.

씽크대, 목욕탕 등 제품에 물이 들어갈 수 있는 곳에 설치, 사용하지 마십시오. 물이 들어갔을 경우에는 고객 상담실로 꼭 문의해 주십시오.

전기누전 및 감전의 위험이 있습니다.

직사광선 및 열기구와 가까운 곳에 설치하지 미십시오.

화재 및 변형, 변색의 위험이 있습니다.

주 의

경사진 곳에 제품을 설치하지 마시고 제품에 무리하게 힘을 가하거나 충격을

가하거나 중격을 주지 미십시오.

신체 상해 및 제품 파손의 우려가 있습니다.

콘센트 또는 사용중인 전기 제품에 증기가 닿지 않도록 주의 하십시오.