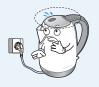

### 사용중에

최대 용량 이상 물을 넣지 마시고, 별도의 컵 또는 주전자 등을

사용하여 물을 채워 주십시오.

물이 넘치거나 제품 고장의 원인이 됩니다.

받침대 접속기 전원연결부, 전원 접속플러그 홈에 젓가락, 스푼, 포크 등으로 찌르지 마시고

이물질은 절대 넣지 미십시오.

감전, 화상 신체 상해의 위험이 있습니다.

물 배출구 및 뚜껑(화상방지용 안전캡부분 외) 얼굴이나 손을 대지 마십시오.

화상의 위험이 있습니다.

제품을 임의로 분해하거나 수리, 개조하지 마십시오.

이상 시에는 서비스 센터로 연락하십시오

화상의 위험이 있습니다.

사용 후에는 반드시 플러그를 뽑아서 보관하시고,

내부 용기가 식은 후에 청소하십시오.

화재 및 신체 상해의 위험이 있습니다.

항상 뚜껑을 연 후 물을 부어주십시오.