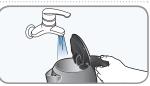

#### 전기 주전자의 뚜껑을 열고 물을 채워 주십시오.

- 주전자가 받침대 위에 올려져 있는 상태에서 절대로 물을 넣지 마십시오.
- 최대표시(MAX)이상이나 ② 이하로 물을 넣지 마십시오, 물을 최대표시 이상으로 넣을 경우 뚜껑의 윗부분을 통해 끓는 물이 넘칠 수가 있으므로 특히 주의 하십시오.
- ※뚜껑 여는 방법뚜껑은 그림처럼 손가락으로 뚜껑열림 버튼을 살짝 누르면 열립니다.

- 전기 주전자의 뚜껑을 열고 물을 채워 주십시오.
  - 주전자가 받침대 위에 올려져 있는 상태에서 절대로 물을 넣지 마십시오.
  - 최대표시(MAX)이상이나 ② 이하로 물을 넣지 마십시오. 물을 최대표시 이상으로 넣을 경우 뚜껑의 윗부분을 통해 끓는 물이 넘칠 수가 있으므로 특히 주의 하십시오.
  - \* 뚜껑 여는 방법
    뚜껑은 그림처럼 손가락으로 뚜껑열림 버튼을
    살짝 누르면 열립니다.