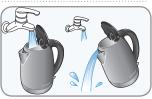

#### 전기 주전자의 뚜껑을 열고 물을 채워 주십시오.

- 주전자가 받침대 위에 올려져 있는 상태에서 절대로 물을 넣지 마십시오.
- 최대표시(MAX)이상이나 ② 이하로 물을 넣지 마십시오, 물을 최대표시 이상으로 넣을 경우 뚜껑의 윗부분을 통해 끓는 물이 넘칠 수가 있으므로 특히 주의 하십시오.
- ※뚜껑 여는 방법뚜껑은 그림처럼 손가락으로 뚜껑열림 버튼을 살짝 누르면 열립니다.

- 전기 주전자의 뚜껑을 열고 물을 채워 주십시오.
  - 주전자가 받침대 위에 올려져 있는 상태에서 절대로 물을 넣지 마십시오.
  - 최대표시(MAX)이상이나 ② 이하로 물을 넣지 마십시오. 물을 최대표시 이상으로 넣을 경우 뚜껑의 윗부분을 통해 끓는 물이 넘칠 수가 있으므로 특히 주의 하십시오.
  - \* 뚜껑 여는 방법
    뚜껑은 그림처럼 손가락으로 뚜껑열림 버튼을
    살짝 누르면 열립니다.