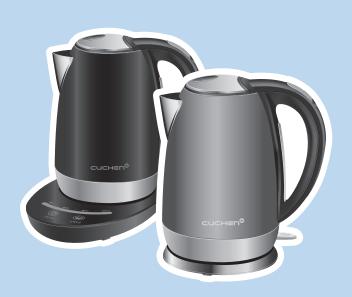

# CKT-C1700 Series

본 사용설명서에는 제품 보증서가 포함되어 있습니다.

# 제품규격 \* 제품 성능 개선을 위하여 약간의 규격변동이 있을수 있습니다.

| 제품명      | 무선전기포트      |             |  |  |
|----------|-------------|-------------|--|--|
| 모델명      | CKT-C1700   | CKT-C1700M  |  |  |
| 정격전압     | 220V~, 60Hz |             |  |  |
| 소비전력     | 1,800W      |             |  |  |
| 최대용량     | 1.7L        |             |  |  |
| 제품크기(mm) | 220X182X252 | 235X192X262 |  |  |
| 제품중량(kg) | 1.0kg       | 1.35kg      |  |  |
| 제어방식     | On-OFF 방식   | 마이컴 제어      |  |  |
| 색상       | Wine-Red    | Black       |  |  |