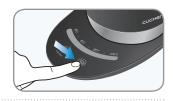

#### 전기 주전자의 뚜껑을 열고 물을 채워 주십시오.

- 주전자가 받침대 위에 올려져 있는 상태에서 절대로 물을 넣지 마십시오.
- 최대표시(MAX)이상이나 ② 이하로 물을 넣지 마십시오, 물을 최대표시 이상으로 넣을 경우 뚜껑의 윗부분을 통해 끓는 물이 넘칠 수가 있으므로 특히 주의 하십시오.
- ※뚜껑 여는 방법뚜껑은 그림처럼 손가락으로 뚜껑열림 버튼을 살짝 누르면 열립니다.

- 전기 주전자의 뚜껑을 열고 물을 채워 주십시오.
  - 주전자가 받침대 위에 올려져 있는 상태에서 절대로 물을 넣지 마십시오.
  - 최대표시(MAX)이상이나 ② 이하로 물을 넣지 마십시오. 물을 최대표시 이상으로 넣을 경우 뚜껑의 윗부분을 통해 끓는 물이 넘칠 수가 있으므로 특히 주의 하십시오.
  - \* 뚜껑 여는 방법
    뚜껑은 그림처럼 손가락으로 뚜껑열림 버튼을
    살짝 누르면 열립니다.