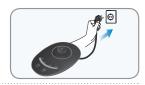

최대표시(MAX)이상이나 ② 이하로 물을 넣지 마십시오, 물을 최대표시 이상으로 넣을 경우 뚜껑의 윗부분을 통해 끓는 물이 넘칠 수가 있으므로 특히 주의 하십시오.
- ※뚜껑 여는 방법뚜껑은 그림처럼 손가락으로 뚜껑열림 버튼을 살짝 누르면 열립니다.





#### ⑤ 뚜껑을 닫아 주십시오.

- 뚜껑을 닫지 않으면 스팀이나 끓는 물에 의해 화상을 입을 수 있습니다.
- ※뚜껑 닫는 방법화상주의 안전캡 부분을 살짝 누르면 닫힙니다.(이외의 부분은 화상 위험이 있습니다)



#### 4 제품을 받침대 위에 올리고 전원스위치를 눌러 주십시오.

- 전원 스위치를 누르면 가열되기 시작합니다.
- •물이 끓고 난 후에는 전원스위치가 자동으로 꺼집니다.



#### 전기주전자가 작동을 완전히 멈추면 코드를 뽑아주십시오.

- 사용 후에는 주전자 안에 물을 남기지 마십시오.
- ※처음 사용시 주전자에 물을 넣고 끓인후 버리고 사용하십시오.
- ※위의 방법을 2~3회 정도 반복 후 사용하십시오.
- ※받침대 또는 수위표시창에 물방울이 맺힐 수 있습니다. 이것은 자연적인 현상이며, 제품의 이상이 아닙니다.





### 물 가열하기 #CKT-C1700M

처음 사용하실때나 오랜기간 사용하지 않다가 사용하실 경우에는 물을 넣고 가열후 물을 따라버린 후에 사용하여 주십시오.제품을 처음 사용하실때는 고무 등의 냄새가 나는 경우가 있으나 몇번 사용하시면 없어집니다.

- ① 전기주전자의 받침대를 화기가 없는 평평한 곳에 놓고 전원 플러그를 콘센트에 연결하십시오.
  - 받침대는 정품 쿠첸 전기 주전자만 사용 가능합니다.



- 전기 주전자의 뚜껑을 열고 물을 채워 주십시오.
  - 주전자가 받침대 위에 올려져 있는 상태에서 절대로 물을 넣지 마십시오.
  - 최대표시(MAX)이상이나 ② 이하로 물을 넣지 마십시오. 물을 최대표시 이상으로 넣을 경우 뚜껑의 윗부분을 통해 끓는 물이 넘칠 수가 있으므로 특히 주의 하십시오.
  - \* 뚜껑 여는 방법
    뚜껑은 그림처럼 손가락으로 뚜껑열림 버튼을
    살짝 누르면 열립니다.



#### 纤성을 닫아 주십시오.

- 뚜껑을 닫지 않으면 스팀이나 끓는 물에 의해 화상을 입을 수 있습니다.
- ※ 뚜껑 닫는 방법 화상방지 안전캡 부분을 살짝 누르면 닫힙니다. (이외의 부분은 화상 위험이 있습니다)



- 4 제품을 받침대 위에 올리고 가열/취소 버튼을 터치해 주십시오.
  - 가열/취소 버튼을 누르면 가열되기 시작합니다.
  - •물이 끓고 난 후에는 전원스위치가 자동으로 꺼집니다.
  - ※ 온도 미설정 시, 100℃까지 끓은 후 전원이 자동으로 차단됩니다.



- ② 온도설정 구간에서 원하시는 온도를 터치 또는 밀어주십시오.
  - 끓으면서 설정 온도가 깜박입니다. (40°C 이하는 온도가 표시되지 않습니다.) • 설정온도 도달 또는 물이 끓은 후에는 삐소리와 함께 주전자의 작동이 멈춥니다.
  - \* 100°C 미만의 온도 설정시 물이 끓지 않고, 선택온도까지만 가열됩니다.



- 전기주전자가 작동을 완전히 멈추면 코드를 뽑아주십시오.
  - 사용 후에는 주전자 안에 물을 남기지 마십시오.
  - ※ 처음 사용시 주전자에 물을 넣고 끓인후 버리고 사용하십시오