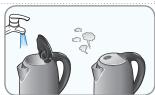

#### 4 제품을 받침대 위에 올리고 전원스위치를 눌러 주십시오.

- 전원 스위치를 누르면 가열되기 시작합니다.
- •물이 끓고 난 후에는 전원스위치가 자동으로 꺼집니다.

#### 전기주전자가 작동을 완전히 멈추면 코드를 뽑아주십시오.

- 사용 후에는 주전자 안에 물을 남기지 마십시오.
- ※처음 사용시 주전자에 물을 넣고 끓인후 버리고 사용하십시오.
- ※위의 방법을 2~3회 정도 반복 후 사용하십시오.
- ※받침대 또는 수위표시창에 물방울이 맺힐 수 있습니다. 이것은 자연적인 현상이며, 제품의 이상이 아닙니다.

#### 纤성을 닫아 주십시오.

- 뚜껑을 닫지 않으면 스팀이나 끓는 물에 의해 화상을 입을 수 있습니다.
- ※ 뚜껑 닫는 방법 화상방지 안전캡 부분을 살짝 누르면 닫힙니다. (이외의 부분은 화상 위험이 있습니다)

- 4 제품을 받침대 위에 올리고 가열/취소 버튼을 터치해 주십시오.
  - 가열/취소 버튼을 누르면 가열되기 시작합니다.
  - •물이 끓고 난 후에는 전원스위치가 자동으로 꺼집니다.
  - ※ 온도 미설정 시, 100℃까지 끓은 후 전원이 자동으로 차단됩니다.