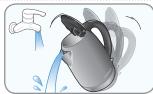

#### 전기 주전자의 뚜껑을 열고 물을 채워 주십시오.

- 주전자가 받침대 위에 올려져 있는 상태에서 절대로 물을 넣지 마십시오.
- 최대표시(MAX)이상이나 ② 이하로 물을 넣지 마십시오, 물을 최대표시 이상으로 넣을 경우 뚜껑의 윗부분을 통해 끓는 물이 넘칠 수가 있으므로 특히 주의 하십시오.
- ※뚜껑 여는 방법뚜껑은 그림처럼 손가락으로 뚜껑열림 버튼을 살짝 누르면 열립니다.

- 전기 주전자의 뚜껑을 열고 물을 채워 주십시오.
  - 주전자가 받침대 위에 올려져 있는 상태에서 절대로 물을 넣지 마십시오.
  - 최대표시(MAX)이상이나 ② 이하로 물을 넣지 마십시오. 물을 최대표시 이상으로 넣을 경우 뚜껑의 윗부분을 통해 끓는 물이 넘칠 수가 있으므로 특히 주의 하십시오.
  - \* 뚜껑 여는 방법
    뚜껑은 그림처럼 손가락으로 뚜껑열림 버튼을
    살짝 누르면 열립니다.