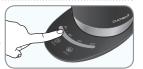

#### 4 제품을 받침대 위에 올리고 전원스위치를 눌러 주십시오.

- 전원 스위치를 누르면 가열되기 시작합니다.
- •물이 끓고 난 후에는 전원스위치가 자동으로 꺼집니다.

#### 纤성을 닫아 주십시오.

- 뚜껑을 닫지 않으면 스팀이나 끓는 물에 의해 화상을 입을 수 있습니다.
- ※ 뚜껑 닫는 방법 화상방지 안전캡 부분을 살짝 누르면 닫힙니다. (이외의 부분은 화상 위험이 있습니다)

- 4 제품을 받침대 위에 올리고 가열/취소 버튼을 터치해 주십시오.
  - 가열/취소 버튼을 누르면 가열되기 시작합니다.
  - •물이 끓고 난 후에는 전원스위치가 자동으로 꺼집니다.
  - ※ 온도 미설정 시, 100℃까지 끓은 후 전원이 자동으로 차단됩니다.