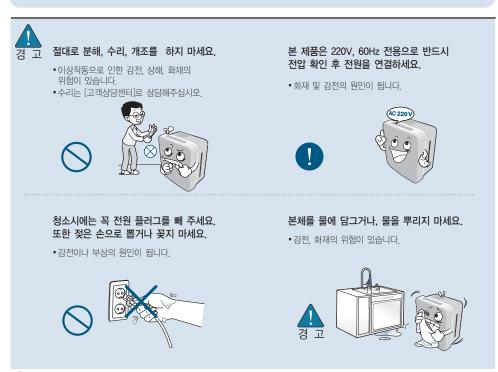

### 안전을 위한 주의사항

- 다음 지시되어 있는 사항들은 제품을 안전하고 정확하게 사용하여 예상치 못한 위험이나 손해를 예방하기 위한 것이므로 반드시 지켜주시기 바랍니다.
- 안전과 관련된 주의사항은 잘못 설치할 경우 예상되는 위험과 손해의 크기정도 그리고 위험발생의 긴급정도에 따라서 다음과 같이 구분하고 있습니다.

#### 사용하기 전에

### 안전을 위한 주의사항