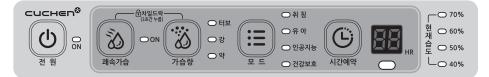

### 조작부

### 조작부 버튼

- 물통을 본체에 넣어주십시오.
  - ※ 물통을 본체에 넣은 후 수조부에 물이 찰 때까지 약 40초가 소요됩니다. 수조부에 물이 차지 않은 상태에서 전원버튼을 입력하면 물없음 표시가 점멸 되면서 동작이 되지 않습니다.

#### 전원 플러그를 220V 전용 콘센트에 꽂고, 전원(POWER) 버튼을 누르면 멜로디와 함께 작동됩니다.

- 초기 설정은 [수동모드/가습량--터보/가습시간--Co]로 되어 있습니다.
- 플러그를 꽂은 후 조작부 사용방법에 따라 쾌적한 실내환경을 만드십시오.
- 사용하지 않을 경우, 플러그를 빼서 보관하십시오.

#### 가습량 버튼을 눌러 가습량을 조절하십시오.

• 가습량 버튼을 누르면 약 → 강 → 터보 의 순으로 반복하여 표시됩니다.

### '모드'사용방법

- 모드 버튼을 눌러 주십시오.
- 취침 → 유아 → 인공지능 → 건강보호 → 수동의 순으로 작동됩니다.
   [기습량], [모드] 버튼을 누르면 수동모드로 돌아 갑니다.

● 적정 실내 습도보다 현재 습도가 높을 경우 가습은 멈추고 팬은 약으로 동작합니다.

### '차일드락'사용방법

- 어린이들이 운전 중 작동상태를 변경하는 것을 미연에 방지, 모든 작동 버튼에 대한 잠김 기능입니다.
  - 쾌속 기습 + 기습량 버튼을 동시에 3초간 눌러 동작, 차일드락 기능 작동시 전원 LED는 녹색으로 변경됩니다.
  - 차일드락 기능해지 시 쾌속 가습+가습량 버튼을 동시에
    3초간 눌러 기능 해지, 전원 LED는 주황색으로 변경 됩니다.
  - 전원 OFF 후 ON 시 차일드락은 기능이 해지 됩니다.
  - 물없음이 감지되면 차일드락은 기능이 해지 됩니다.

### '시간예약'사용방법

양 실 알아두세요 · 시간 예약은 모든 모드에서 동작하며 모드 변경시 시간예약은 취소됩니다.

- 시간예약 버튼을 눌러 원하는 작동시간을 예약 하십시오.
  - 시간예약 버튼을 누르면 Co(연속) → 1 → 2 → 3 → 4 → 5 → 6 → 7 → 8 → Co(연속)의 순으로 반복하여 표시됩니다.
  - 설정한 시간이 되면 자동으로 가습을 멈추고 대기상태(전원LED만 점등)를 유지합니다.
  - 물이 부족하면 멜로디와 함께 물 없음 표시가 켜지고, 가습이 멈춥니다.