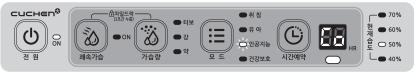

### 조작부

### 습도표시부

### '모드'사용방법

- 모드 버튼을 눌러 주십시오.
- 취침 → 유아 → 인공지능 → 건강보호 → 수동의 순으로 작동됩니다.
   [기습량], [모드] 버튼을 누르면 수동모드로 돌아 갑니다.

● 적정 실내 습도보다 현재 습도가 높을 경우 가습은 멈추고 팬은 약으로 동작합니다.

#### 1. 취침 모드

• 취침에 알맞은 저소음의 상태가 됩니다.

※ 모든 LED OFF, 취침 LED만 ON됩니다. 가습량은 '약' 동작을 합니다.

#### 2. 유아 모드

• 유아에게 적절한 습도인 65%를 유지하기 위해 가습의 '강/약' 동작을 반복합니다.

#### 3. 인공지능 모드

- •실내 습도를 55%를 유지하기 위해 가습의 '터보/강/약' 동작을 반복합니다.
- ※ Eco-운전
- 인공지능 모드 동작 시 주위 환경이 5분 이상 어두울 경우 취침모드로 자동 전환 됩니다.
- 취침 모드 전환 후 3분 이상 밝을 경우 인공지능 모드로 자동 전환 됩니다.

• 5분이상 어두울 경우

• 3분이상 밝은 경우

#### 4. 건강보호 모드

- 감기 및 피부보호를 위한 최적의 습도를 유지하기 위해 '터보/강/약' 동작을 반복합니다.
- 주변 온도에 따라 제어하는 습도가 달라집니다.
- 온도가 10 ~ 40℃ 사이일 경우 유지 습도는 50 ~ 70%로 변합니다.