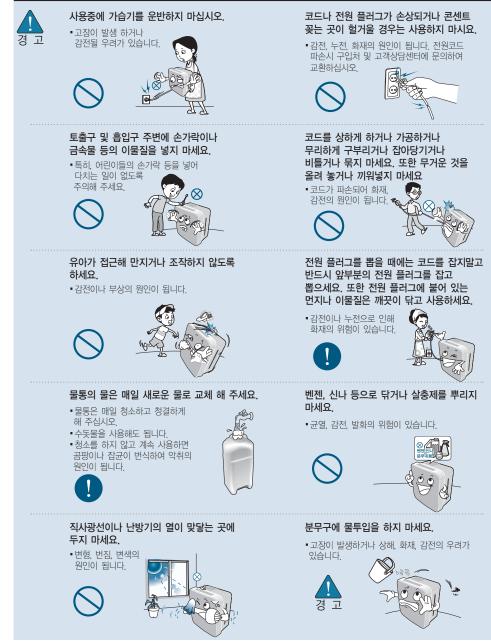

### 설치 방법

- 본체를 이동할 때나 장기간 사용하지 않을 때는 전원 플러그를 빼고, 물통·수조부의 물을 버려주십시오.(물이 넘치거나 곰팡이, 잡균이 번식할 우려가 있습니다.)
- 주 의 본체를 기울인채로 사용하지 말아 주십시오. 작동되지 않는 경우나 물이 넘칠 우려가 있습니다.
  - 흡입구나 토출구가 막힐 수 있는 주위조건에서는 설치하지 말아주십시오.
  - 텔레비젼이나 라디오 등의 AV기기에서 2m 이상 간격으로 설치해 주십시오. (가까우면 잡음이 생가는 경우가 있습니다.)
  - 스피커나 전기조리기 등 전자파가 많은 곳에서는 수위센서가 오작동하여 급수시기를 정확하게 알려주지 못하는 경우가 있습니다.
  - 직사광선이 닿는 장소, 난방기 등의 옆에서는 사용하지 말아주십시오. 본체가 변형되거나 변색되는 원인이 됩니다.
  - 본체를 평평한 곳에 설치해 주세요. 기울어진 장소에 설치하면 수위 센서가 작동하여 운전이 정지하는 경우가 있습니다.

### 사용전 준비사항

도 이 물통 안에는 가연성물질을 넣지 마십시오. 발화 할 위험이 있습니다.

**급수방법** ● 매일 새로운 물로 교체하여, 항상 청결하게 사용해 주십시오.

① 물통 커버를 열고 물통을 빼주세요.

2 물통 뚜껑을 열고 수돗물을 넣어주세요.

• 수조부를 분리 할 경우 물통을 먼저 빼야합니다.

③ 물통 뚜껑을 닫아 주세요.

• 뚜껑이 확실히 잠겼는지 확인해 주십시오.

④ 물통을 본체에 넣고 물통 커버를 닫아 주세요.

 물통 손잡이 표시부 방향에 맞게 삽입해 주시고, 물통 커버 장착 시 앞쪽부터 장착해 주십시오.

- 반드시 40℃이하의 수돗물을 사용해 주십시오.
- ▲ 화학약품, 더러운 물, 방향제나 세제를 포함한 물 등의 사용을 금합니다.
  - 본체의 변형 및 고장의 원인이 됩니다.

### 청소 방법

한드시 전원 플러그를 빼 주십시오.
 경 고 ※ 청소는 정기적으로 해 주십시오. 오염이 심할 경우 성능저하나 고장, 악취발생의 원인이 됩니다.

- 물통에 물을 넣은 후 뚜껑을 닫고 4~5회 흔들어 주십시오.
  - 화학약품 등을 첨가하지 마십시오.
  - 물통에 손을 넣어 자주 청소하십시오.

### 본체(더러워지면)

- 부엌용 중성세제의 농도를 옅게하여 부드러운 천에 적셔 잘 짠 후에 닦아 주세요. 마지막으로 마른수건으로 닦아 주세요.
  - 변형, 변색 방지를 위해 벤젠, 신나, 알카리성 세제, 가루세제 등은 사용하지 말아 주십시오.