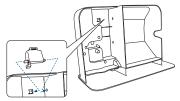

### ④ 가습 필터를 꺼내주세요.

 가습필터 사이 사이가 더러워 졌을때는 22페이지를 참조해서 청소해 주십시오.

청소 방법

⑥ 수조부는 부드러운 스펀지를 사용하여 물로 씻고 역순으로 수조부를 조립해 주십시오.

• 얼룩이 제거되지 않을 경우에는 미지근한 물(40°C이하)에 중성세제를 잘 녹여서 3시간 정도 담궈둔 후 깨끗한 물로 충분히 휑궈 주십시오.

▶ 수위 센서가 빠졌을 경우 아래의 순서대로 장착해주세요.

① 수위 센서를 돌기 아랫쪽에 위치 시킨다. ② 수위 센서의 축 부분을 수조부의 구멍에 꽂는다. ③ 수위 센서의 반대쪽 축 부분을 수조부의 구멍에 꽂는다..