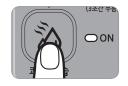

### '차일드락'사용방법

- 어린이들이 운전 중 작동상태를 변경하는 것을 미연에 방지, 모든 작동 버튼에 대한 잠김 기능입니다.
  - 쾌속 기습 + 기습량 버튼을 동시에 3초간 눌러 동작, 차일드락 기능 작동시 전원 LED는 녹색으로 변경됩니다.
  - 차일드락 기능해지 시 쾌속 가습+가습량 버튼을 동시에
    3초간 눌러 기능 해지, 전원 LED는 주황색으로 변경 됩니다.
  - 전원 OFF 후 ON 시 차일드락은 기능이 해지 됩니다.
  - 물없음이 감지되면 차일드락은 기능이 해지 됩니다.