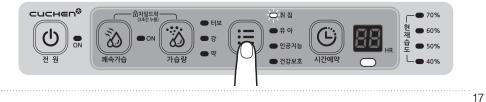

### 조작부

### 습도표시부

### 실내습도 표시 ● 현재의 주위 실내습도 상태를 표시합니다.

#### ● 본체내부의 습도센서로 측정한 습도를 3가지 색으로 표시합니다.

- 본체내부의 습도센서로 측정한 습도상태(오렌지색 : 건조한 상태, 파랑색 : 적정습도 상태, 흰색 : 과습 상태)를 표시합니다.
- 같은 실내에서도 온도차, 기류등에 의해 장소에 따라 습도가 달라지는 경우가 있습니다.
- 다른 습도계와 표시가 다른 경우가 발생할 수 있습니다.
- 동작 직후는 본체내부의 온도나 습도의 영향을 받기 때문에 현재습도 표시가 안정화될 때까지 잠시 시간이 걸립니다.