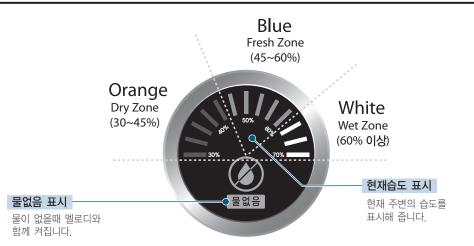

### 실내습도 표시 ● 현재의 주위 실내습도 상태를 표시합니다.

#### ● 본체내부의 습도센서로 측정한 습도를 3가지 색으로 표시합니다.

- 본체내부의 습도센서로 측정한 습도상태(오렌지색 : 건조한 상태, 파랑색 : 적정습도 상태, 흰색 : 과습 상태)를 표시합니다.
- 같은 실내에서도 온도차, 기류등에 의해 장소에 따라 습도가 달라지는 경우가 있습니다.
- 다른 습도계와 표시가 다른 경우가 발생할 수 있습니다.
- 동작 직후는 본체내부의 온도나 습도의 영향을 받기 때문에 현재습도 표시가 안정화될 때까지 잠시 시간이 걸립니다.

- 현재 습도에 따라 조작부의 현재습도 LED가 점등됩니다.
- 현재 습도에 따라 습도표시 부의 습도가 표시 됩니다.

- 40%는 현재습도 49%이하일 경우 표시 됩니다.
- 50%는 현재습도 50% ~ 59%일 경우 표시 됩니다.
- 60%는 현재습도 60% ~ 69%일 경우 표시 됩니다.
- 70%는 현재습도 70% 이상일 경우 표시 됩니다.

- LED Bar 한 칸당 표시 영역은 아래와 같습니다.

| 30% 영역  | 40% 영역  | 50% 영역  | 60% 영역  |
|---------|---------|---------|---------|
| 30%~33% | 40%~43% | 50%~53% | 60%~63% |
| 34%~36% | 44%~46% | 54%~56% | 64%~66% |
| 37%~39% | 47%~49% | 57%~59% | 67%~69% |