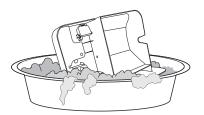

### ④ 가습 필터를 꺼내주세요.

 가습필터 사이 사이가 더러워 졌을때는 22페이지를 참조해서 청소해 주십시오.

청소 방법

⑥ 수조부는 부드러운 스펀지를 사용하여 물로 씻고 역순으로 수조부를 조립해 주십시오.

• 얼룩이 제거되지 않을 경우에는 미지근한 물(40°C이하)에 중성세제를 잘 녹여서 3시간 정도 담궈둔 후 깨끗한 물로 충분히 휑궈 주십시오.

▶ 수위 센서가 빠졌을 경우 아래의 순서대로 장착해주세요.

② 가습필터를 물에 담군 후 부드러운 스폰지로 닦아 주십시오.

〈가습필터 세척방법〉 얼룩이 제거되지 않을 경우에는 미지근한 물(40℃이하) 에 중성세제를 잘 녹여서 3시간 정도 담궈둔 후 깨끗한 물로 충분히 휑궈 주십시오(끓는 물에 삶거나 세척할 경우 변형이 생길 수 있습니다.)

- 기화필터의 물때를 제거하기 어려울 때는 구연산으로 세정해 주세요.
  - 구연산을 약 30g(큰스푼 가득히 3스푼 정도)을 따뜻한 물 약 150가 들어있는 용기에 넣어 섞어 주십시오.