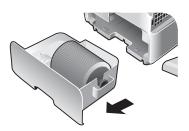

### 필터(더러워지면)

- 보다 쾌적한 가습을 위해서 1주에 1회 이상 청소를 권장합니다.
  - 청소기 또는 부드러운 솔로 필터 표면의 먼지를 제거해 주십시오.
  - 필터는 청소기에 쉽게 흡입될 수 있기
    때문에 꼭 잡고 먼지를 제거해 주십시오.
  - 필터를 제거한 상태에서 사용하지 마십시오.
  - 필터 손상시 교환해 주십시오.(필터는 고객상담센터 1577-2797로 문의해 주시기 바랍니다.)

### 가습필터는 1주에 2~3회정도

#### 🚽 알아두세요

· 수질에 따라 물 이끼가 부착 될 경우가 있습니다. 오염이 심할 경우 청소를 해 주십시오. · 벤젠, 신나, 알카리성세제, 곰팡이 제거용세제, 가루세제등은 사용하지 말아주십시오. ※ 수조부 기습필터를 꺼내는 방법은 21페이지를 참조 하십시오.

① 가습 필터를 분해해 주십시오.

- ③ 가습필터를 조립합니다.
  - ① 축부분의 홈에 가습필터를 끼웁니다.