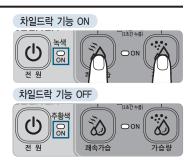

### '차일드락'사용방법

- 어린이들이 운전 중 작동상태를 변경하는 것을 미연에 방지, 모든 작동 버튼에 대한 잠김 기능입니다.
  - 쾌속 기습 + 기습량 버튼을 동시에 3초간 눌러 동작, 차일드락 기능 작동시 전원 LED는 녹색으로 변경됩니다.
  - 차일드락 기능해지 시 쾌속 가습+가습량 버튼을 동시에
    3초간 눌러 기능 해지, 전원 LED는 주황색으로 변경 됩니다.
  - 전원 OFF 후 ON 시 차일드락은 기능이 해지 됩니다.
  - 물없음이 감지되면 차일드락은 기능이 해지 됩니다.