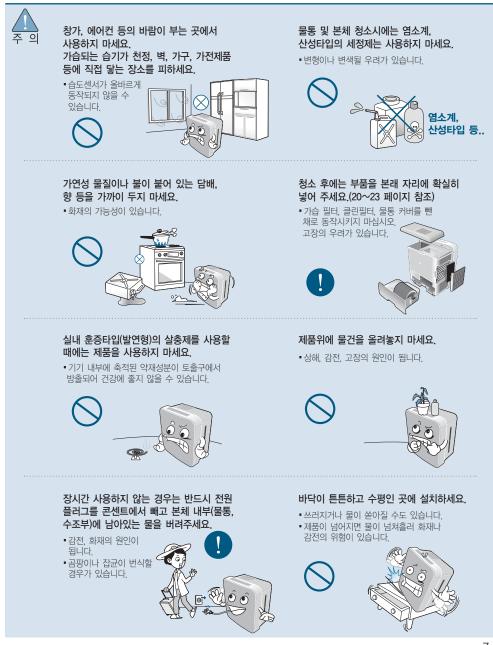

### 안전을 위한 주의사항

- 다음 지시되어 있는 사항들은 제품을 안전하고 정확하게 사용하여 예상치 못한 위험이나 손해를 예방하기 위한 것이므로 반드시 지켜주시기 바랍니다.
- 안전과 관련된 주의사항은 잘못 설치할 경우 예상되는 위험과 손해의 크기정도 그리고 위험발생의 긴급정도에 따라서 다음과 같이 구분하고 있습니다.

#### 사용하기 전에

### 안전을 위한 주의사항