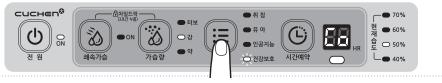

### 조작부

### 습도표시부

### '차일드락'사용방법

- 어린이들이 운전 중 작동상태를 변경하는 것을 미연에 방지, 모든 작동 버튼에 대한 잠김 기능입니다.
  - 쾌속 기습 + 기습량 버튼을 동시에 3초간 눌러 동작, 차일드락 기능 작동시 전원 LED는 녹색으로 변경됩니다.
  - 차일드락 기능해지 시 쾌속 가습+가습량 버튼을 동시에
    3초간 눌러 기능 해지, 전원 LED는 주황색으로 변경 됩니다.
  - 전원 OFF 후 ON 시 차일드락은 기능이 해지 됩니다.
  - 물없음이 감지되면 차일드락은 기능이 해지 됩니다.

### '시간예약'사용방법

양 실 알아두세요 · 시간 예약은 모든 모드에서 동작하며 모드 변경시 시간예약은 취소됩니다.

- 시간예약 버튼을 눌러 원하는 작동시간을 예약 하십시오.
  - 시간예약 버튼을 누르면 Co(연속) → 1 → 2 → 3 → 4 → 5 → 6 → 7 → 8 → Co(연속)의 순으로 반복하여 표시됩니다.
  - 설정한 시간이 되면 자동으로 가습을 멈추고 대기상태(전원LED만 점등)를 유지합니다.
  - 물이 부족하면 멜로디와 함께 물 없음 표시가 켜지고, 가습이 멈춥니다.