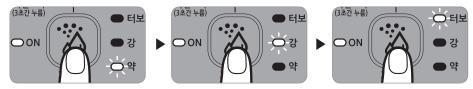

### '가습량'사용방법

#### 알아두세요

· 초기 실내 습도가 30% 미만일 경우, 가습량 버튼을 "터보"로 선택하면 실내습도를 빨리 올릴 수 있습니다.

· 초기 설정은 터보로 되어 있습니다.

#### 가습량 버튼을 눌러 가습량을 조절하십시오.

• 가습량 버튼을 누르면 약 → 강 → 터보 의 순으로 반복하여 표시됩니다.

### '쾌속가습'사용방법

빠른 가습을 원할 경우 쾌속 가습을 눌러 사용하십시오.
 가습량이 증가하여 더욱 빠른 쾌적한 환경이 가능 합니다.

#### 쾌속 가습은 연속 쾌속 가습과 NEW 쾌속가습이 있습니다.

#### <u>)</u> 알아두세요

- · 쾌속가습은 가습량에 따라 자동으로 히터 소비전력을 제어 합니다.
- : 터보 (약 100%수준), 강 (약 70%수준), 약 (약 50%수준)
- ·모드 작동 시 습도 범위에 따른 가습량 자동 제어로 더욱 효율적인 소비전력을 구현 할 수 있습니다.
- (취침모드는 취침 시 주로 사용하므로 약으로만 제어 합니다.)
- ·쾌속가습 미작동시 LED는 OFF 됩니다.

#### 1. 연속 쾌속 가습

- 연속 쾌속가습은 지속적인 쾌속가습 작동으로 작동 시 LED는 주황색으로 점등 됩니다.
- 쾌속가습은 전원을 켰을 때 OFF 상태이며, 쾌속가습 버튼을 누를 때 마다 OFF→연속 쾌속가습 (주황색 LED) → NEW 쾌속가습(녹색LED) → OFF로 변경됩니다.

#### 2. NEW 쾌속 가습

- NEW 쾌속가습은 2시간 쾌속가습 후 자연가습으로 자동 변경되는 쾌속가습으로 작동 시 LED는 녹색으로 점등 됩니다.
- NEW 쾌속가습은 모드 작동 시 자동으로 작동되며 쾌속가습 버튼을 누를 때 마다 NEW 쾌속가습(녹색LED) → OFF → 연속쾌속가습(주황색) → NEW 쾌속가습으로 변경됩니다.

• [쾌속 가습] 버튼 누르기 전