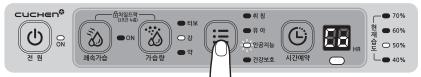

을 때 OFF 상태이며, 쾌속가습 버튼을 누를 때 마다 OFF→연속 쾌속가습 (주황색 LED) → NEW 쾌속가습(녹색LED) → OFF로 변경됩니다.

#### 2. NEW 쾌속 가습

- NEW 쾌속가습은 2시간 쾌속가습 후 자연가습으로 자동 변경되는 쾌속가습으로 작동 시 LED는 녹색으로 점등 됩니다.
- NEW 쾌속가습은 모드 작동 시 자동으로 작동되며 쾌속가습 버튼을 누를 때 마다 NEW 쾌속가습(녹색LED) → OFF → 연속쾌속가습(주황색) → NEW 쾌속가습으로 변경됩니다.

• [쾌속 가습] 버튼 누르기 전



### '모드'사용방법

- 모드 버튼을 눌러 주십시오.
- 취침 → 유아 → 인공지능 → 건강보호 → 수동의 순으로 작동됩니다.
   [기습량], [모드] 버튼을 누르면 수동모드로 돌아 갑니다.

● 적정 실내 습도보다 현재 습도가 높을 경우 가습은 멈추고 팬은 약으로 동작합니다.

#### 1. 취침 모드

• 취침에 알맞은 저소음의 상태가 됩니다.

※ 모든 LED OFF, 취침 LED만 ON됩니다. 가습량은 '약' 동작을 합니다.



### 사용 방법

#### 2. 유아 모드

• 유아에게 적절한 습도인 65%를 유지하기 위해 가습의 '강/약' 동작을 반복합니다.



#### 3. 인공지능 모드

- •실내 습도를 55%를 유지하기 위해 가습의 '터보/강/약' 동작을 반복합니다.
- ※ Eco-운전
- 인공지능 모드 동작 시 주위 환경이 5분 이상 어두울 경우 취침모드로 자동 전환 됩니다.
- 취침 모드 전환 후 3분 이상 밝을 경우 인공지능 모드로 자동 전환 됩니다.



• 5분이상 어두울 경우



• 3분이상 밝은 경우



#### 4. 건강보호 모드

- 감기 및 피부보호를 위한 최적의 습도를 유지하기 위해 '터보/강/약' 동작을 반복합니다.
- 주변 온도에 따라 제어하는 습도가 달라집니다.
- 온도가 10 ~ 40℃ 사이일 경우 유지 습도는 50 ~ 70%로 변합니다.



### '차일드락'사용방법

- 어린이들이 운전 중 작동상태를 변경하는 것을 미연에 방지, 모든 작동 버튼에 대한 잠김 기능입니다.
  - 쾌속 기습 + 기습량 버튼을 동시에 3초간 눌러 동작, 차일드락 기능 작동시 전원 LED는 녹색으로 변경됩니다.
  - 차일드락 기능해지 시 쾌속 가습+가습량 버튼을 동시에
    3초간 눌러 기능 해지, 전원 LED는 주황색으로 변경 됩니다.
  - 전원 OFF 후 ON 시 차일드락은 기능이 해지 됩니다.
  - 물없음이 감지되면 차일드락은 기능이 해지 됩니다.

### '시간예약'사용방법



양 실 알아두세요 · 시간 예약은 모든 모드에서 동작하며 모드 변경시 시간예약은 취소됩니다.

- 시간예약 버튼을 눌러 원하는 작동시간을 예약 하십시오.
  - 시간예약 버튼을 누르면 Co(연속) → 1 → 2 → 3 → 4 → 5 → 6 → 7 → 8 → Co(연속)의 순으로 반복하여 표시됩니다.
  - 설정한 시간이 되면 자동으로 가습을 멈추고 대기상태(전원LED만 점등)를 유지합니다.
  - 물이 부족하면 멜로디와 함께 물 없음 표시가 켜지고, 가습이 멈춥니다.



- 현재 습도에 따라 조작부의 현재습도 LED가 점등됩니다.
- 현재 습도에 따라 습도표시