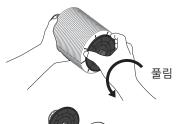

### '차일드락'사용방법

- 어린이들이 운전 중 작동상태를 변경하는 것을 미연에 방지, 모든 작동 버튼에 대한 잠김 기능입니다.
  - 쾌속 기습 + 기습량 버튼을 동시에 3초간 눌러 동작, 차일드락 기능 작동시 전원 LED는 녹색으로 변경됩니다.
  - 차일드락 기능해지 시 쾌속 가습+가습량 버튼을 동시에
    3초간 눌러 기능 해지, 전원 LED는 주황색으로 변경 됩니다.
  - 전원 OFF 후 ON 시 차일드락은 기능이 해지 됩니다.
  - 물없음이 감지되면 차일드락은 기능이 해지 됩니다.