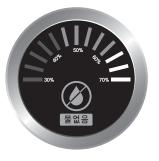

### 실내습도 표시 ● 현재의 주위 실내습도 상태를 표시합니다.

#### ● 본체내부의 습도센서로 측정한 습도를 3가지 색으로 표시합니다.

- 본체내부의 습도센서로 측정한 습도상태(오렌지색 : 건조한 상태, 파랑색 : 적정습도 상태, 흰색 : 과습 상태)를 표시합니다.
- 같은 실내에서도 온도차, 기류등에 의해 장소에 따라 습도가 달라지는 경우가 있습니다.
- 다른 습도계와 표시가 다른 경우가 발생할 수 있습니다.
- 동작 직후는 본체내부의 온도나 습도의 영향을 받기 때문에 현재습도 표시가 안정화될 때까지 잠시 시간이 걸립니다.

- 현재 습도에 따라 조작부의 현재습도 LED가 점등됩니다.
- 현재 습도에 따라 습도표시 부의 습도가 표시 됩니다.

- 40%는 현재습도 49%이하일 경우 표시 됩니다.
- 50%는 현재습도 50% ~ 59%일 경우 표시 됩니다.
- 60%는 현재습도 60% ~ 69%일 경우 표시 됩니다.
- 70%는 현재습도 70% 이상일 경우 표시 됩니다.

- LED Bar 한 칸당 표시 영역은 아래와 같습니다.

| 30% 영역  | 40% 영역  | 50% 영역  | 60% 영역  |
|---------|---------|---------|---------|
| 30%~33% | 40%~43% | 50%~53% | 60%~63% |
| 34%~36% | 44%~46% | 54%~56% | 64%~66% |
| 37%~39% | 47%~49% | 57%~59% | 67%~69% |