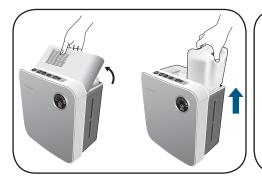

### 설치 방법

- 본체를 이동할 때나 장기간 사용하지 않을 때는 전원 플러그를 빼고, 물통·수조부의 물을 버려주십시오.(물이 넘치거나 곰팡이, 잡균이 번식할 우려가 있습니다.)
- 주 의 본체를 기울인채로 사용하지 말아 주십시오. 작동되지 않는 경우나 물이 넘칠 우려가 있습니다.
  - 흡입구나 토출구가 막힐 수 있는 주위조건에서는 설치하지 말아주십시오.
  - 텔레비젼이나 라디오 등의 AV기기에서 2m 이상 간격으로 설치해 주십시오. (가까우면 잡음이 생가는 경우가 있습니다.)
  - 스피커나 전기조리기 등 전자파가 많은 곳에서는 수위센서가 오작동하여 급수시기를 정확하게 알려주지 못하는 경우가 있습니다.
  - 직사광선이 닿는 장소, 난방기 등의 옆에서는 사용하지 말아주십시오. 본체가 변형되거나 변색되는 원인이 됩니다.
  - 본체를 평평한 곳에 설치해 주세요. 기울어진 장소에 설치하면 수위 센서가 작동하여 운전이 정지하는 경우가 있습니다.

### 사용전 준비사항

도 이 물통 안에는 가연성물질을 넣지 마십시오. 발화 할 위험이 있습니다.

**급수방법** ● 매일 새로운 물로 교체하여, 항상 청결하게 사용해 주십시오.

① 물통 커버를 열고 물통을 빼주세요.

2 물통 뚜껑을 열고 수돗물을 넣어주세요.

• 수조부를 분리 할 경우 물통을 먼저 빼야합니다.

③ 물통 뚜껑을 닫아 주세요.

• 뚜껑이 확실히 잠겼는지 확인해 주십시오.

④ 물통을 본체에 넣고 물통 커버를 닫아 주세요.

 물통 손잡이 표시부 방향에 맞게 삽입해 주시고, 물통 커버 장착 시 앞쪽부터 장착해 주십시오.

- 반드시 40℃이하의 수돗물을 사용해 주십시오.
- ▲ 화학약품, 더러운 물, 방향제나 세제를 포함한 물 등의 사용을 금합니다.
  - 본체의 변형 및 고장의 원인이 됩니다.