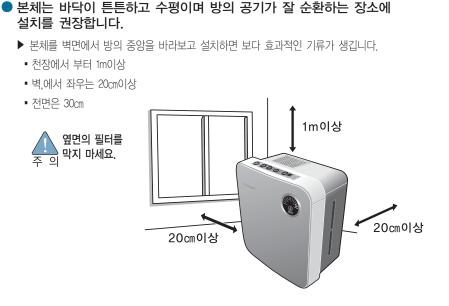

### 설치 방법

- 본체를 이동할 때나 장기간 사용하지 않을 때는 전원 플러그를 빼고, 물통·수조부의 물을 버려주십시오.(물이 넘치거나 곰팡이, 잡균이 번식할 우려가 있습니다.)
- 주 의 본체를 기울인채로 사용하지 말아 주십시오. 작동되지 않는 경우나 물이 넘칠 우려가 있습니다.
  - 흡입구나 토출구가 막힐 수 있는 주위조건에서는 설치하지 말아주십시오.
  - 텔레비젼이나 라디오 등의 AV기기에서 2m 이상 간격으로 설치해 주십시오. (가까우면 잡음이 생가는 경우가 있습니다.)
  - 스피커나 전기조리기 등 전자파가 많은 곳에서는 수위센서가 오작동하여 급수시기를 정확하게 알려주지 못하는 경우가 있습니다.
  - 직사광선이 닿는 장소, 난방기 등의 옆에서는 사용하지 말아주십시오. 본체가 변형되거나 변색되는 원인이 됩니다.
  - 본체를 평평한 곳에 설치해 주세요. 기울어진 장소에 설치하면 수위 센서가 작동하여 운전이 정지하는 경우가 있습니다.