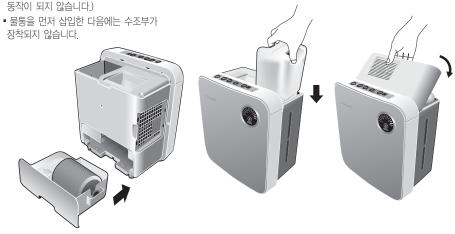

### 조작부 버튼

- 물통을 본체에 넣어주십시오.
  - ※ 물통을 본체에 넣은 후 수조부에 물이 찰 때까지 약 40초가 소요됩니다. 수조부에 물이 차지 않은 상태에서 전원버튼을 입력하면 물없음 표시가 점멸 되면서 동작이 되지 않습니다.

#### ⑦ 가습필터를 넣고 수조부를 본체에 장착해 주십시오.

- 가습필터를 수조부에 장착시 삽입방향을 확인해 주십시오.
- 수조부를 본체에 삽입 할 때에는 '딱' 소리가 날 때까지 넣어주세요. (완전히 삽입되지 않았을 경우에는 동작이 되지 않습니다.)
- 장착되지 않습니다.

#### ⑧ 물통과 물통 커버를 본체에 장착해 주십시오.

물통 삽입방향을 확인하시고 장착해 주십시오.