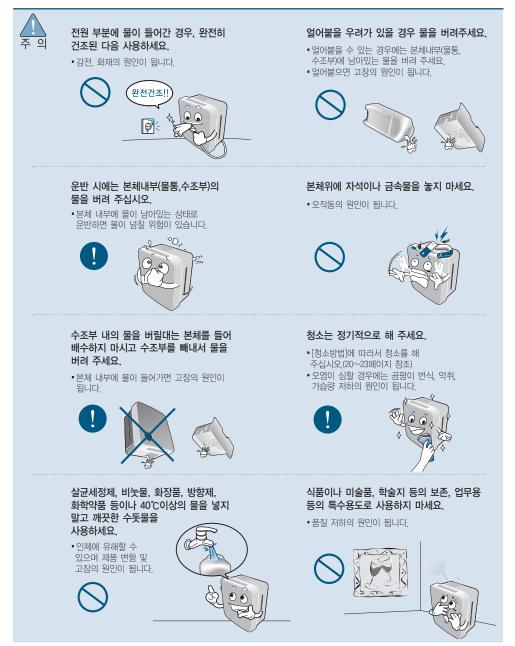

### 안전을 위한 주의사항

- 다음 지시되어 있는 사항들은 제품을 안전하고 정확하게 사용하여 예상치 못한 위험이나 손해를 예방하기 위한 것이므로 반드시 지켜주시기 바랍니다.
- 안전과 관련된 주의사항은 잘못 설치할 경우 예상되는 위험과 손해의 크기정도 그리고 위험발생의 긴급정도에 따라서 다음과 같이 구분하고 있습니다.

#### 사용하기 전에

### 안전을 위한 주의사항