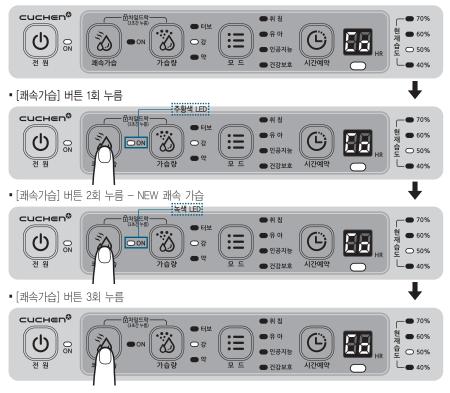

#### 쾌속 가습은 연속 쾌속 가습과 NEW 쾌속가습이 있습니다.

#### <u>)</u> 알아두세요

- · 쾌속가습은 가습량에 따라 자동으로 히터 소비전력을 제어 합니다.
- : 터보 (약 100%수준), 강 (약 70%수준), 약 (약 50%수준)
- ·모드 작동 시 습도 범위에 따른 가습량 자동 제어로 더욱 효율적인 소비전력을 구현 할 수 있습니다.
- (취침모드는 취침 시 주로 사용하므로 약으로만 제어 합니다.)
- ·쾌속가습 미작동시 LED는 OFF 됩니다.

#### 1. 연속 쾌속 가습

- 연속 쾌속가습은 지속적인 쾌속가습 작동으로 작동 시 LED는 주황색으로 점등 됩니다.
- 쾌속가습은 전원을 켰을 때 OFF 상태이며, 쾌속가습 버튼을 누를 때 마다 OFF→연속 쾌속가습 (주황색 LED) → NEW 쾌속가습(녹색LED) → OFF로 변경됩니다.

#### 2. NEW 쾌속 가습

- NEW 쾌속가습은 2시간 쾌속가습 후 자연가습으로 자동 변경되는 쾌속가습으로 작동 시 LED는 녹색으로 점등 됩니다.
- NEW 쾌속가습은 모드 작동 시 자동으로 작동되며 쾌속가습 버튼을 누를 때 마다 NEW 쾌속가습(녹색LED) → OFF → 연속쾌속가습(주황색) → NEW 쾌속가습으로 변경됩니다.

• [쾌속 가습] 버튼 누르기 전