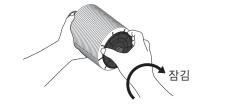

### '차일드락'사용방법

- 어린이들이 운전 중 작동상태를 변경하는 것을 미연에 방지, 모든 작동 버튼에 대한 잠김 기능입니다.
  - 쾌속 기습 + 기습량 버튼을 동시에 3초간 눌러 동작, 차일드락 기능 작동시 전원 LED는 녹색으로 변경됩니다.
  - 차일드락 기능해지 시 쾌속 가습+가습량 버튼을 동시에
    3초간 눌러 기능 해지, 전원 LED는 주황색으로 변경 됩니다.
  - 전원 OFF 후 ON 시 차일드락은 기능이 해지 됩니다.
  - 물없음이 감지되면 차일드락은 기능이 해지 됩니다.