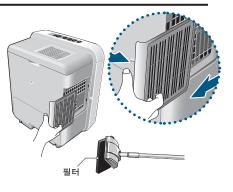

### 필터(더러워지면)

- 보다 쾌적한 가습을 위해서 1주에 1회 이상 청소를 권장합니다.
  - 청소기 또는 부드러운 솔로 필터 표면의 먼지를 제거해 주십시오.
  - 필터는 청소기에 쉽게 흡입될 수 있기
    때문에 꼭 잡고 먼지를 제거해 주십시오.
  - 필터를 제거한 상태에서 사용하지 마십시오.
  - 필터 손상시 교환해 주십시오.(필터는 고객상담센터 1577-2797로 문의해 주시기 바랍니다.)