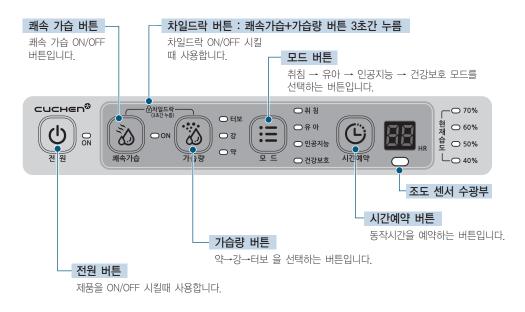

### 조작부 버튼

- 물통을 본체에 넣어주십시오.
  - ※ 물통을 본체에 넣은 후 수조부에 물이 찰 때까지 약 40초가 소요됩니다. 수조부에 물이 차지 않은 상태에서 전원버튼을 입력하면 물없음 표시가 점멸 되면서 동작이 되지 않습니다.

#### 전원 플러그를 220V 전용 콘센트에 꽂고, 전원(POWER) 버튼을 누르면 멜로디와 함께 작동됩니다.

- 초기 설정은 [수동모드/가습량--터보/가습시간--Co]로 되어 있습니다.
- 플러그를 꽂은 후 조작부 사용방법에 따라 쾌적한 실내환경을 만드십시오.
- 사용하지 않을 경우, 플러그를 빼서 보관하십시오.

### '가습량'사용방법

#### 가습량 버튼을 눌러 가습량을 조절하십시오.

• 가습량 버튼을 누르면 약 → 강 → 터보 의 순으로 반복하여 표시됩니다.

### '쾌속가습'사용방법

빠른 가습을 원할 경우 쾌속 가습을 눌러 사용하십시오.
 가습량이 증가하여 더욱 빠른 쾌적한 환경이 가능 합니다.

#### 1. 연속 쾌속 가습

- 연속 쾌속가습은 지속적인 쾌속가습 작동으로 작동 시 LED는 주황색으로 점등 됩니다.
- 쾌속가습은 전원을 켰을 때 OFF 상태이며, 쾌속가습 버튼을 누를 때 마다 OFF→연속 쾌속가습 (주황색 LED) → NEW 쾌속가습(녹색LED) → OFF로 변경됩니다.

#### 2. NEW 쾌속 가습

- NEW 쾌속가습은 2시간 쾌속가습 후 자연가습으로 자동 변경되는 쾌속가습으로 작동 시 LED는 녹색으로 점등 됩니다.
- NEW 쾌속가습은 모드 작동 시 자동으로 작동되며 쾌속가습 버튼을 누를 때 마다 NEW 쾌속가습(녹색LED) → OFF → 연속쾌속가습(주황색) → NEW 쾌속가습으로 변경됩니다.

• [쾌속 가습] 버튼 누르기 전

### '모드'사용방법

- 모드 버튼을 눌러 주십시오.
- 취침 → 유아 → 인공지능 → 건강보호 → 수동의 순으로 작동됩니다.
   [기습량], [모드] 버튼을 누르면 수동모드로 돌아 갑니다.

● 적정 실내 습도보다 현재 습도가 높을 경우 가습은 멈추고 팬은 약으로 동작합니다.

### '차일드락'사용방법

- 어린이들이 운전 중 작동상태를 변경하는 것을 미연에 방지, 모든 작동 버튼에 대한 잠김 기능입니다.
  - 쾌속 기습 + 기습량 버튼을 동시에 3초간 눌러 동작, 차일드락 기능 작동시 전원 LED는 녹색으로 변경됩니다.
  - 차일드락 기능해지 시 쾌속 가습+가습량 버튼을 동시에
    3초간 눌러 기능 해지, 전원 LED는 주황색으로 변경 됩니다.
  - 전원 OFF 후 ON 시 차일드락은 기능이 해지 됩니다.
  - 물없음이 감지되면 차일드락은 기능이 해지 됩니다.

### '시간예약'사용방법

양 실 알아두세요 · 시간 예약은 모든 모드에서 동작하며 모드 변경시 시간예약은 취소됩니다.

- 시간예약 버튼을 눌러 원하는 작동시간을 예약 하십시오.
  - 시간예약 버튼을 누르면 Co(연속) → 1 → 2 → 3 → 4 → 5 → 6 → 7 → 8 → Co(연속)의 순으로 반복하여 표시됩니다.
  - 설정한 시간이 되면 자동으로 가습을 멈추고 대기상태(전원LED만 점등)를 유지합니다.
  - 물이 부족하면 멜로디와 함께 물 없음 표시가 켜지고, 가습이 멈춥니다.