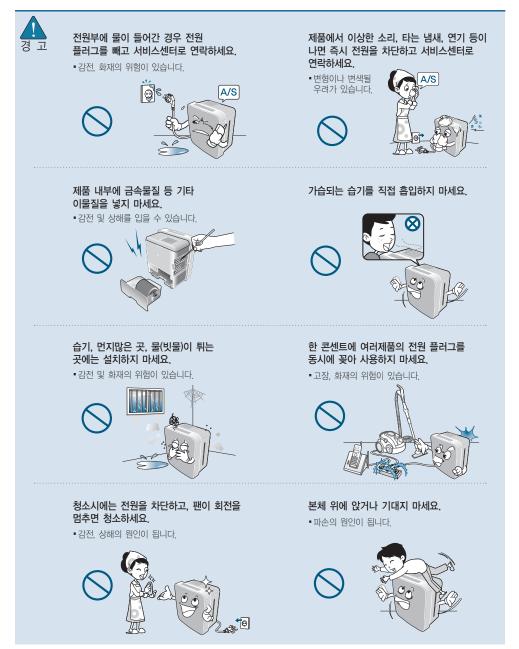

### 안전을 위한 주의사항

- 다음 지시되어 있는 사항들은 제품을 안전하고 정확하게 사용하여 예상치 못한 위험이나 손해를 예방하기 위한 것이므로 반드시 지켜주시기 바랍니다.
- 안전과 관련된 주의사항은 잘못 설치할 경우 예상되는 위험과 손해의 크기정도 그리고 위험발생의 긴급정도에 따라서 다음과 같이 구분하고 있습니다.

#### 사용하기 전에

### 안전을 위한 주의사항