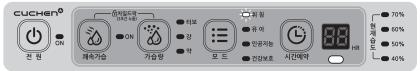

### 조작부

### 습도표시부

### 실내습도 표시 ● 현재의 주위 실내습도 상태를 표시합니다.

#### ● 본체내부의 습도센서로 측정한 습도를 3가지 색으로 표시합니다.

- 본체내부의 습도센서로 측정한 습도상태(오렌지색 : 건조한 상태, 파랑색 : 적정습도 상태, 흰색 : 과습 상태)를 표시합니다.
- 같은 실내에서도 온도차, 기류등에 의해 장소에 따라 습도가 달라지는 경우가 있습니다.
- 다른 습도계와 표시가 다른 경우가 발생할 수 있습니다.
- 동작 직후는 본체내부의 온도나 습도의 영향을 받기 때문에 현재습도 표시가 안정화될 때까지 잠시 시간이 걸립니다.

- 현재 습도에 따라 조작부의 현재습도 LED가 점등됩니다.
- 현재 습도에 따라 습도표시 부의 습도가 표시 됩니다.

- 40%는 현재습도 49%이하일 경우 표시 됩니다.
- 50%는 현재습도 50% ~ 59%일 경우 표시 됩니다.
- 60%는 현재습도 60% ~ 69%일 경우 표시 됩니다.
- 70%는 현재습도 70% 이상일 경우 표시 됩니다.

- LED Bar 한 칸당 표시 영역은 아래와 같습니다.

| 30% 영역  | 40% 영역  | 50% 영역  | 60% 영역  |
|---------|---------|---------|---------|
| 30%~33% | 40%~43% | 50%~53% | 60%~63% |
| 34%~36% | 44%~46% | 54%~56% | 64%~66% |
| 37%~39% | 47%~49% | 57%~59% | 67%~69% |