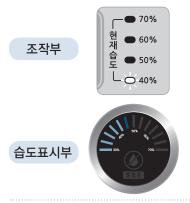

### 조작부

### 습도표시부

### 실내습도 표시 ● 현재의 주위 실내습도 상태를 표시합니다.

#### ● 본체내부의 습도센서로 측정한 습도를 3가지 색으로 표시합니다.

- 본체내부의 습도센서로 측정한 습도상태(오렌지색 : 건조한 상태, 파랑색 : 적정습도 상태, 흰색 : 과습 상태)를 표시합니다.
- 같은 실내에서도 온도차, 기류등에 의해 장소에 따라 습도가 달라지는 경우가 있습니다.
- 다른 습도계와 표시가 다른 경우가 발생할 수 있습니다.
- 동작 직후는 본체내부의 온도나 습도의 영향을 받기 때문에 현재습도 표시가 안정화될 때까지 잠시 시간이 걸립니다.

- 현재 습도에 따라 조작부의 현재습도 LED가 점등됩니다.
- 현재 습도에 따라 습도표시 부의 습도가 표시 됩니다.

- 40%는 현재습도 49%이하일 경우 표시 됩니다.
- 50%는 현재습도 50% ~ 59%일 경우 표시 됩니다.
- 60%는 현재습도 60% ~ 69%일 경우 표시 됩니다.
- 70%는 현재습도 70% 이상일 경우 표시 됩니다.

- LED Bar 한 칸당 표시 영역은 아래와 같습니다.

| 30% 영역  | 40% 영역  | 50% 영역  | 60% 영역  |
|---------|---------|---------|---------|
| 30%~33% | 40%~43% | 50%~53% | 60%~63% |
| 34%~36% | 44%~46% | 54%~56% | 64%~66% |
| 37%~39% | 47%~49% | 57%~59% | 67%~69% |