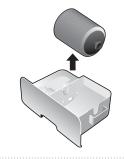

### 사용전 준비사항

도 이 물통 안에는 가연성물질을 넣지 마십시오. 발화 할 위험이 있습니다.

**급수방법** ● 매일 새로운 물로 교체하여, 항상 청결하게 사용해 주십시오.

① 물통 커버를 열고 물통을 빼주세요.

2 물통 뚜껑을 열고 수돗물을 넣어주세요.

• 수조부를 분리 할 경우 물통을 먼저 빼야합니다.

③ 물통 뚜껑을 닫아 주세요.

• 뚜껑이 확실히 잠겼는지 확인해 주십시오.

④ 물통을 본체에 넣고 물통 커버를 닫아 주세요.

 물통 손잡이 표시부 방향에 맞게 삽입해 주시고, 물통 커버 장착 시 앞쪽부터 장착해 주십시오.

- 반드시 40℃이하의 수돗물을 사용해 주십시오.
- ▲ 화학약품, 더러운 물, 방향제나 세제를 포함한 물 등의 사용을 금합니다.
  - 본체의 변형 및 고장의 원인이 됩니다.