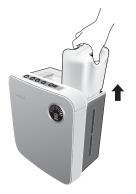

### 사용전 준비사항

도 이 물통 안에는 가연성물질을 넣지 마십시오. 발화 할 위험이 있습니다.

**급수방법** ● 매일 새로운 물로 교체하여, 항상 청결하게 사용해 주십시오.

① 물통 커버를 열고 물통을 빼주세요.

2 물통 뚜껑을 열고 수돗물을 넣어주세요.

• 수조부를 분리 할 경우 물통을 먼저 빼야합니다.

③ 물통 뚜껑을 닫아 주세요.

• 뚜껑이 확실히 잠겼는지 확인해 주십시오.

④ 물통을 본체에 넣고 물통 커버를 닫아 주세요.

 물통 손잡이 표시부 방향에 맞게 삽입해 주시고, 물통 커버 장착 시 앞쪽부터 장착해 주십시오.

- 반드시 40℃이하의 수돗물을 사용해 주십시오.
- ▲ 화학약품, 더러운 물, 방향제나 세제를 포함한 물 등의 사용을 금합니다.
  - 본체의 변형 및 고장의 원인이 됩니다.