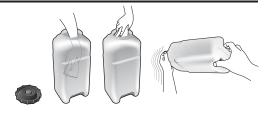

#### 🚽 알아두세요

· 수질에 따라 물 이끼가 부착 될 경우가 있습니다. 오염이 심할 경우 청소를 해 주십시오. · 벤젠, 신나, 알카리성세제, 곰팡이 제거용세제, 가루세제등은 사용하지 말아주십시오. ※ 수조부 기습필터를 꺼내는 방법은 21페이지를 참조 하십시오.

① 가습 필터를 분해해 주십시오.

- ③ 가습필터를 조립합니다.
  - ① 축부분의 홈에 가습필터를 끼웁니다.

② 가습필터를 물에 담군 후 부드러운 스폰지로 닦아 주십시오.

〈가습필터 세척방법〉 얼룩이 제거되지 않을 경우에는 미지근한 물(40℃이하) 에 중성세제를 잘 녹여서 3시간 정도 담궈둔 후 깨끗한 물로 충분히 휑궈 주십시오(끓는 물에 삶거나 세척할 경우 변형이 생길 수 있습니다.)

- 기화필터의 물때를 제거하기 어려울 때는 구연산으로 세정해 주세요.
  - 구연산을 약 30g(큰스푼 가득히 3스푼 정도)을 따뜻한 물 약 150가 들어있는 용기에 넣어 섞어 주십시오.