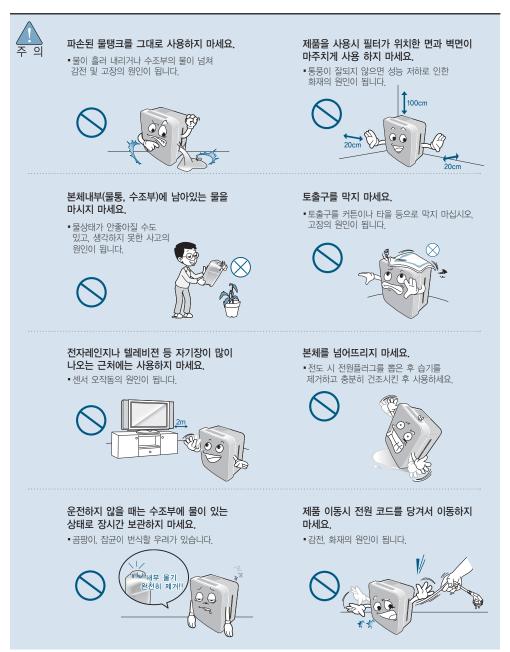

### 안전을 위한 주의사항

- 다음 지시되어 있는 사항들은 제품을 안전하고 정확하게 사용하여 예상치 못한 위험이나 손해를 예방하기 위한 것이므로 반드시 지켜주시기 바랍니다.
- 안전과 관련된 주의사항은 잘못 설치할 경우 예상되는 위험과 손해의 크기정도 그리고 위험발생의 긴급정도에 따라서 다음과 같이 구분하고 있습니다.

#### 사용하기 전에

### 안전을 위한 주의사항