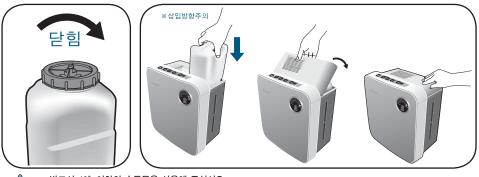

#### ⑦ 가습필터를 넣고 수조부를 본체에 장착해 주십시오.

- 가습필터를 수조부에 장착시 삽입방향을 확인해 주십시오.
- 수조부를 본체에 삽입 할 때에는 '딱' 소리가 날 때까지 넣어주세요. (완전히 삽입되지 않았을 경우에는 동작이 되지 않습니다.)
- 장착되지 않습니다.

#### ⑧ 물통과 물통 커버를 본체에 장착해 주십시오.

물통 삽입방향을 확인하시고 장착해 주십시오.