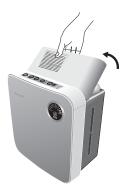

### 사용전 준비사항

도 이 물통 안에는 가연성물질을 넣지 마십시오. 발화 할 위험이 있습니다.

**급수방법** ● 매일 새로운 물로 교체하여, 항상 청결하게 사용해 주십시오.

① 물통 커버를 열고 물통을 빼주세요.

2 물통 뚜껑을 열고 수돗물을 넣어주세요.

• 수조부를 분리 할 경우 물통을 먼저 빼야합니다.

③ 물통 뚜껑을 닫아 주세요.

• 뚜껑이 확실히 잠겼는지 확인해 주십시오.

④ 물통을 본체에 넣고 물통 커버를 닫아 주세요.

 물통 손잡이 표시부 방향에 맞게 삽입해 주시고, 물통 커버 장착 시 앞쪽부터 장착해 주십시오.

- 반드시 40℃이하의 수돗물을 사용해 주십시오.
- ▲ 화학약품, 더러운 물, 방향제나 세제를 포함한 물 등의 사용을 금합니다.
  - 본체의 변형 및 고장의 원인이 됩니다.