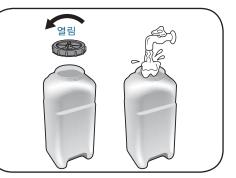

### 사용전 준비사항

도 이 물통 안에는 가연성물질을 넣지 마십시오. 발화 할 위험이 있습니다.

**급수방법** ● 매일 새로운 물로 교체하여, 항상 청결하게 사용해 주십시오.

① 물통 커버를 열고 물통을 빼주세요.

2 물통 뚜껑을 열고 수돗물을 넣어주세요.

• 수조부를 분리 할 경우 물통을 먼저 빼야합니다.

③ 물통 뚜껑을 닫아 주세요.

• 뚜껑이 확실히 잠겼는지 확인해 주십시오.

④ 물통을 본체에 넣고 물통 커버를 닫아 주세요.

 물통 손잡이 표시부 방향에 맞게 삽입해 주시고, 물통 커버 장착 시 앞쪽부터 장착해 주십시오.

- 반드시 40℃이하의 수돗물을 사용해 주십시오.
- ▲ 화학약품, 더러운 물, 방향제나 세제를 포함한 물 등의 사용을 금합니다.
  - 본체의 변형 및 고장의 원인이 됩니다.