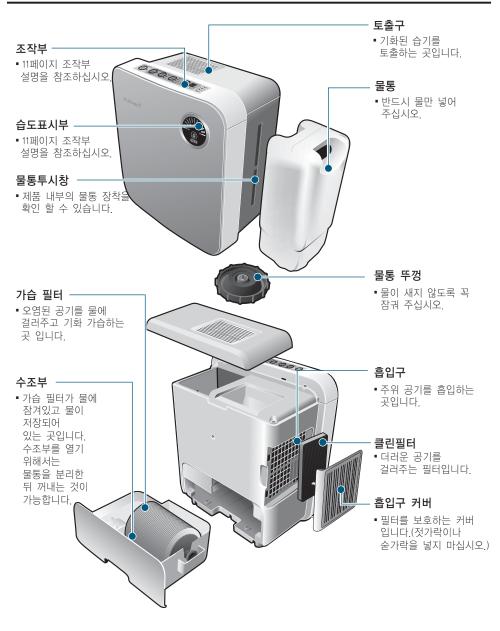

### 각 부분의 이름 및 기능

### 전면 / 내부 이름

### 조작부

### 습도표시부

### 사용전 준비사항

도 이 물통 안에는 가연성물질을 넣지 마십시오. 발화 할 위험이 있습니다.

**급수방법** ● 매일 새로운 물로 교체하여, 항상 청결하게 사용해 주십시오.

① 물통 커버를 열고 물통을 빼주세요.

2 물통 뚜껑을 열고 수돗물을 넣어주세요.

• 수조부를 분리 할 경우 물통을 먼저 빼야합니다.

③ 물통 뚜껑을 닫아 주세요.

• 뚜껑이 확실히 잠겼는지 확인해 주십시오.

④ 물통을 본체에 넣고 물통 커버를 닫아 주세요.

 물통 손잡이 표시부 방향에 맞게 삽입해 주시고, 물통 커버 장착 시 앞쪽부터 장착해 주십시오.

- 반드시 40℃이하의 수돗물을 사용해 주십시오.
- ▲ 화학약품, 더러운 물, 방향제나 세제를 포함한 물 등의 사용을 금합니다.
  - 본체의 변형 및 고장의 원인이 됩니다.

### 청소 방법

한드시 전원 플러그를 빼 주십시오.
 경 고 ※ 청소는 정기적으로 해 주십시오. 오염이 심할 경우 성능저하나 고장, 악취발생의 원인이 됩니다.

- 물통에 물을 넣은 후 뚜껑을 닫고 4~5회 흔들어 주십시오.
  - 화학약품 등을 첨가하지 마십시오.
  - 물통에 손을 넣어 자주 청소하십시오.

### 필터(더러워지면)

- 보다 쾌적한 가습을 위해서 1주에 1회 이상 청소를 권장합니다.
  - 청소기 또는 부드러운 솔로 필터 표면의 먼지를 제거해 주십시오.
  - 필터는 청소기에 쉽게 흡입될 수 있기
    때문에 꼭 잡고 먼지를 제거해 주십시오.
  - 필터를 제거한 상태에서 사용하지 마십시오.
  - 필터 손상시 교환해 주십시오.(필터는 고객상담센터 1577-2797로 문의해 주시기 바랍니다.)

### 수조부는 1주에 2회 이상 청소해 주세요

- 사용 후 수조부의 물을 제거하지 않고 장시간 방치하면 물색상이 변하거나 냄새가 날수 있습니다.
- ① 물통 커버를 분리해 주십시오.

2 물통을 분리 해 주십시오.

#### ③ 수조부를 꺼내 주십시오.

- 물통을 먼저 빼야 수조부가 분리 됩니다.
- 수조부를 뺄 때 기울여서 빼지 마십시오.
- 제품을 기울여서 수조부를 빼면 수조부의 물이 넘쳐 감전, 상해, 화재의 위험이 있습니다.

#### ⑤ 수조부내의 물을 버려 주십시오.

 반드시 가습필터를 먼저 꺼낸 후에 물을 버려 주십시오.

### ④ 가습 필터를 꺼내주세요.

 가습필터 사이 사이가 더러워 졌을때는 22페이지를 참조해서 청소해 주십시오.

청소 방법

⑥ 수조부는 부드러운 스펀지를 사용하여 물로 씻고 역순으로 수조부를 조립해 주십시오.

• 얼룩이 제거되지 않을 경우에는 미지근한 물(40°C이하)에 중성세제를 잘 녹여서 3시간 정도 담궈둔 후 깨끗한 물로 충분히 휑궈 주십시오.

▶ 수위 센서가 빠졌을 경우 아래의 순서대로 장착해주세요.

#### ⑦ 가습필터를 넣고 수조부를 본체에 장착해 주십시오.

- 가습필터를 수조부에 장착시 삽입방향을 확인해 주십시오.
- 수조부를 본체에 삽입 할 때에는 '딱' 소리가 날 때까지 넣어주세요. (완전히 삽입되지 않았을 경우에는 동작이 되지 않습니다.)
- 장착되지 않습니다.

#### ⑧ 물통과 물통 커버를 본체에 장착해 주십시오.

물통 삽입방향을 확인하시고 장착해 주십시오.